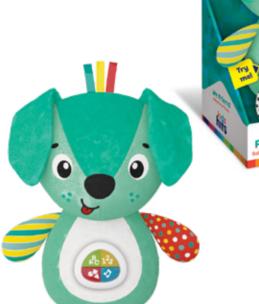

# **My Friend**

**Baby Fox Lucy** 

Ref. KH12/002

#### Product information

- Fox plush toy
- Popular melodies
- Educational songs
- Funny poems
- ABCs, shapes, colors, numbers
- Entertaining tasks
- Bright lights
- Colorful patterns and ribbons
- Soft-to-touch

17 x 31 x 14.5 cm

◆ 23 x 32 x 18 cm

#### Educational value