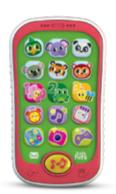

## **Kids' Smart Phones**

Kids' smart phones are ideal toys to offer to little gadget lovers! Kids like pretending to be adults, "talking" and "texting" on their own smart phones. The original mobile ringtones and photo camera and alarm clock sound effects are really adorable! The glowing light and groovy melodies appeal to everyone! These toys come with various make-believe games, and apart from that, have a lot more for inquisitive young minds! Created with a bunch of wonderful features, these smart gadgets can teach numbers, shapes, colors and the ABC! Little whiz-kids can solve riddles, identify different animals, do morning exercises, take pictures, sing and dance to popular melodies. With a love for challenging tasks, the little ones enjoy playing and learning with

## **Smart Phone**