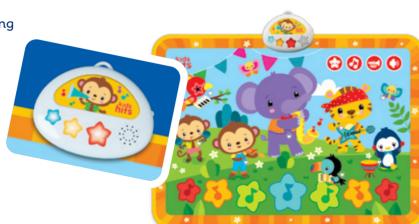

## **Playmats**

Modern playmats are safe and versatile toys that offer babies a lot to feel, see and hear. They are perfect for lying down, creeping, crawling, rolling, tumbling and playing. Activity playmats attract babies with bright colors, fabrics pleasant to the touch, a great variety of rustling. squeaking, rattling activity elements. Interactive playmats feature amusing sounds, animal voices and magic lights flashing to the beat of music. They are designed to raise kids' curiosity about the world around through sensory stimulation and enhance cognitive skills development. The little ones get encouraged to explore and discover, sing and even compose their own music. This is fun that never ends!

## **Light and Sound** Mat

**Baby Concert** 

Ref. KH04/001

#### **Product information**

- 8 animal sounds
- 16 funny mixes and musical instrument sounds
- 14 joyful melodies
- · Real piano sounds!
- Magic lights!
- · Choose animal voices to play along to the beat of cheerful melodies!
- Musical instrument mode