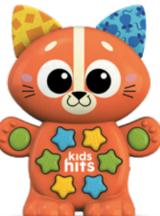

## **Babies** Musical Kitten

Ref. KH09/004

#### Product information

- Interactive kitten
- 26 funny sounds and melodies
- 2 educational songs
- Tactile ears
- Colorful lights
- The ABC and numbers
- Energizing morning exercises

17.5 x 23.2 x 6.9 cm