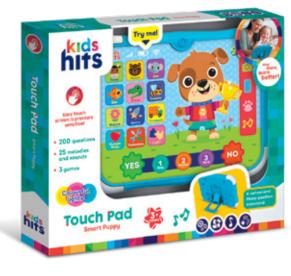

## **Touch Pad**

#### **Smart Puppy**

Ref. KH02/001

#### **Product information**

- 200 questions
- 25 melodies and sounds
- 3 game levels
- 12 themes
- · Photo camera sounds
- Popular songs, ringtones and animal sounds
- Colorful lights
- A convenient three-position kickstand

35 x 27 x 4 cm

**↓** 24.1 x 18.4 x 2.6 cm

#### Educational value