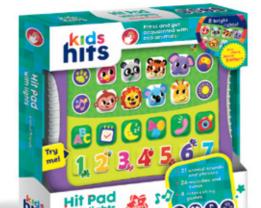

## **Hit Pad**

## Discovery Atlas

Ref. KH01/001

#### **Product information**

- 33 animal sounds
- 45 interesting facts
- 31 melodies and tunes
- Game mode
- SMS and photo camera sounds, ringtones and popular songs
- Amazing facts about continents and oceans

25 x 27 x 4 cm

◆ 24 x 17.6 x 2 cm

#### Educational value

**Batteries 3 AAA** 

**EDUCATIONAL TOYS** 

I EDUCATIONAL TABLETS