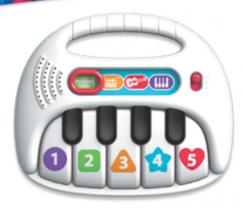

# Piano Toy

# **Musical Rainbow**

Ref. KH15/001

#### **Product information**

- Popular melodies
- Musical instruments
- · A magic piano
- Shapes, colors, numbers
- Bright lights
- An easy-grasp handle

21.9 x 25.6 x 6 cm

**◆** 20.3 x 17.1 x 4.4 cm