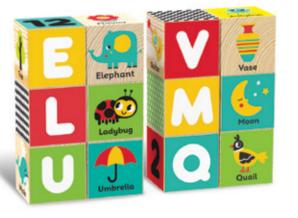

## **Wooden ABC Cubes**

#### Ref. KH20/030

#### Product information

- Eco-friendly
- Water-based paints
- Made of high-quality wood
- 12 cubes
- The ABCs
- Counting from 1 to 12
- Bright patterns

#### Educational value

WOODEN TOYS | WOODEN BLOCKS