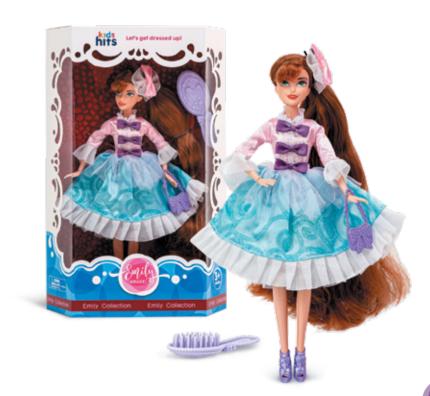

## **Emily Grace**

#### Doll information

 Features: bendable knees and elbows, printed eyes, extra-long thick hair

A romantic outfit:
a vintage bow-decorated dress
Accessories: an elegant
headdress, shoes, a handbag

A hairbrush

22.7 x 34.5 x 6.2 cm

♣ 11" / 28 cm

**DOLLS** 

**EMILY** 

GRACE

80