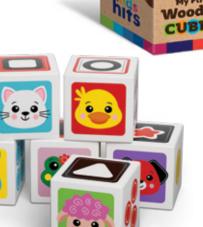

## **NEW Soft Cubes**

Zoo Fun

Ref. KH21/007

#### **Product information**

- 4 Cubes
- · Zoo animals
- · Colors, shapes and counting
- Tactile elements
- Picture puzzle

#### Educational value