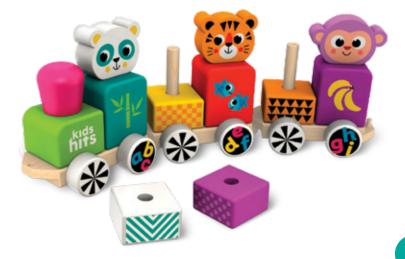

## **Wooden Train**

## **Happy Friends**

Ref. KH20/021

### Product information

- Eco-friendly
- Water-based paints
- Made of high-quality wood
- 15 elements
- Logic
- Letters
- Cute animal characters
- · Match the cubes, learn and play!

#### Educational value

Batteries not required

**WOODEN TOYS** 

**PULL-ALONG TOYS** 

Pull-Along

54