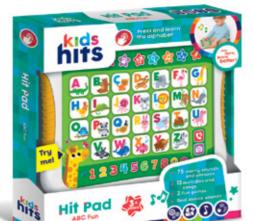

## **Hit Pad**

**ABC** Fun Ref. KH01/003

#### Product information

- 75 merry sounds and phrases
- 13 melodies and songs
- 3 fun games
- Real device sounds
- Animal voices
- Question mode
- Game mode
- Counting and spelling
- The ABC song

#### Educational value

Batteries 3 AAA