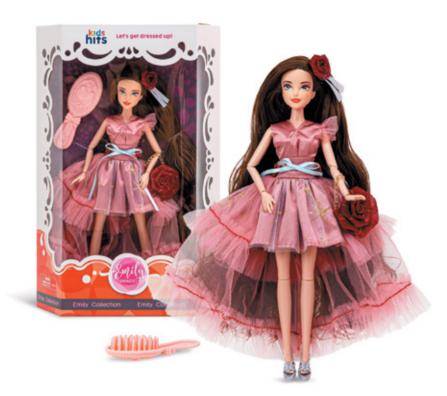

## **Emily Grace**

#### Doll information

 Features: bendable knees and elbows, printed eyes, extra-long thick hair

A romantic outfit:
a vintage bow-decorated dress
Accessories: an elegant
headdress, shoes, a handbag

A hairbrush

22.7 x 34.5 x 6.2 cm

♣ 11" / 28 cm

**DOLLS** 

**EMILY** 

GRACE

80