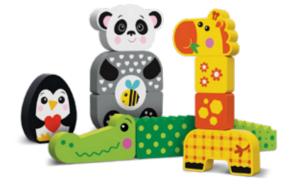

## **Wooden Blocks**

Wooden animal-themed toy blocks ensure an incredibly satisfying build! They attract the little ones with colorful illustrations and vivid colors and offer an open-ended imaginative play. Wooden blocks have clear, simple shapes and are easy to match, stack, build and knock back down. They are specially designed for small hands, with a larger size of blocks suitable for practicing fingers control. With wooden blocks, shape and size concepts are imparted through play, while such skills as spatial thinking, understanding of statics and problem-solving skills are trained. And with beautifully crafted wooden cubes toddlers can learn numbers, colors and make logical pairs. Wooden blocks are 100% natural and safe for kids!

## **Wooden Blocks**

#### Friendly Zoo

Ref. KH20/001

- · Eco-friendly
- Water-based paints
- · Made of high-quality wood
- 22 pieces
- 8 animal characters
- Bright colors
- Build-and-match game
- · Imaginative play and creative building