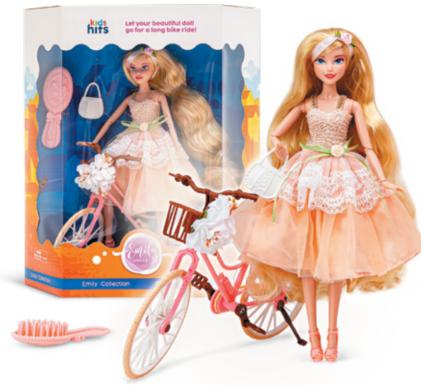

#### Doll information

- Features: bendable knees and elbows, printed eyes, extra-long thick hair
- · A romantic outfit: a party dress
- A functional bike with rotating wheels and pedals
- Accessories: shoes, a handbag, a bouquet
- A hairbrush

30 x 34.5 x 10 cm

♣ 11" / 28 cm

## **Emily Grace**

## 3+ years

Ref. KH23/020

#### Doll information

- Features: bendable knees and elbows, printed eyes, extra-long thick hair
- A romantic outfit: a classy ball dress
- A functional bike with rotating wheels and pedals
- Accessories: shoes, a handbag, a bouquet, a flowery hair clip
- A hairbrush