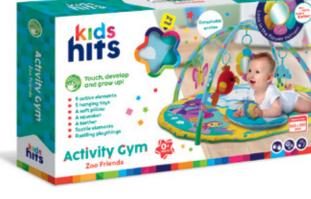

# **Activity Gym**

#### **Zoo Friends**

Ref. KH06/006

#### **Product information**

- Soft detachable arches
- Activity elements:
- Rustling leaves
- Colorful shimmering tactile inserts of various shapes!
- Satin ribbons
- A tummy-time pillow
- 5 hanging toys

59 x 34.5 x 10 cm

**♦ 88 x 88 x 48 cm** 