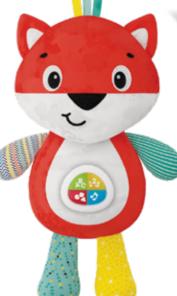

## **Babies Musical Fox**

Ref. KH09/001

#### Product information

- Interactive fox
- 26 funny sounds and melodies
- 2 educational songs
- Tactile ears
- Colorful lights
- The ABC and numbers
- Energizing morning exercises

12 x 15.4 x 3.3 cm