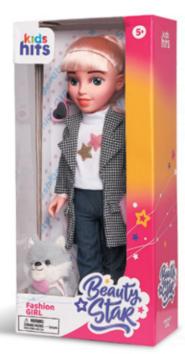

# Beauty Star

The 18-inch Beauty Star doll embodies a remarkable persona of a stylish and they all adore dogs! Through playing with the doll and its pet, kids will encounter new situations, express themselves, develop social skills, and practice personal and everyday practical skills. Beauty Star doll is set to

Ref. KH33/001

#### Doll information

- Features: acrylic eyes with realistic lashes, long thick hair, poseable, arms, legs and head rotate, solid body, vinyl material
- · A fashion outfit: jeans, a top, a coat
- · Accessories: a handbag, sneakers, sunglasses
- A husky puppy pet 13.8\*14\*8 cm
- A collar and a leash set

♣ 18" / 45.7 cm