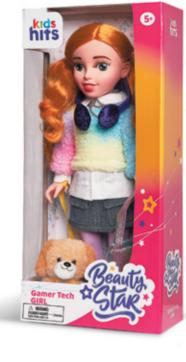

# Beauty Star Gamer Tech Girl

Ref. KH33/002

#### **Doll** information

- Features: acrylic eyes with realistic lashes, long thick hair, poseable, arms, legs and head rotate, solid body, vinul material
- A fashion outfit: a sweater, a shirt, leggings, a skirt
- · Accessories: a handbag, sneakers, headphones, a chain with a pendant
- A golden retriever puppy pet 13\*12.5\*10 cm
- · A collar and a leash set

23.5 x 50 x 12 cm

♣ 18" / 45.7 cm