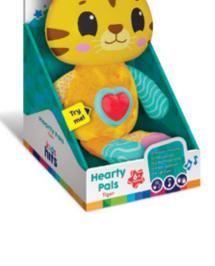

## **Hearty Pals**

## Tiger

Ref. KH13/002

#### Product information

- Tiger plush toy
- · Popular melodies
- Merry sounds
- Colorful patterns
- Rustling elements
- Bright lights
- Soft-to-touch