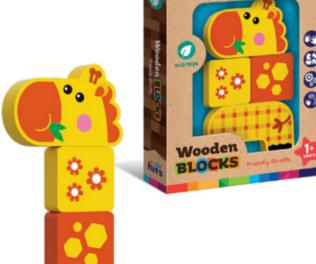

## **Wooden Blocks**

Wooden animal-themed toy blocks ensure an incredibly satisfying build! They attract the little ones with colorful illustrations and vivid colors and offer an open-ended imaginative play. Wooden blocks have clear, simple shapes and are easy to match, stack, build and knock back down. They are specially designed for small hands, with a larger size of blocks suitable for practicing fingers control. With wooden blocks, shape and size concepts are imparted through play, while such skills as spatial thinking, understanding of statics and problem-solving skills are trained. And with beautifully crafted wooden cubes toddlers can learn numbers, colors and make logical pairs. Wooden blocks are 100% natural and safe for kids!

## **Wooden Blocks**

#### Friendly Zoo

Ref. KH20/001

- · Eco-friendly
- Water-based paints
- · Made of high-quality wood
- 22 pieces
- 8 animal characters
- Bright colors
- Build-and-match game
- · Imaginative play and creative building

28.9 x 24.7 x 5.5 cm

Size of one of the elements:  $10.5 \times 5.7 \times 2.2$  cm

#### Educational value

Batteries not required