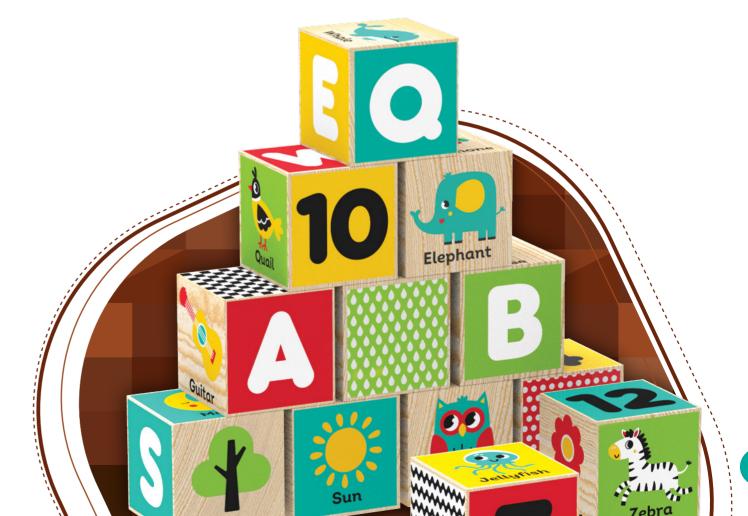

## **Wooden ABC Cubes**

#### Ref. KH20/030

#### Product information

- Eco-friendly
- Water-based paints
- Made of high-quality wood
- 12 cubes
- The ABCs
- Counting from 1 to 12
- Bright patterns

#### Educational value

WOODEN TOYS | WOODEN BLOCKS