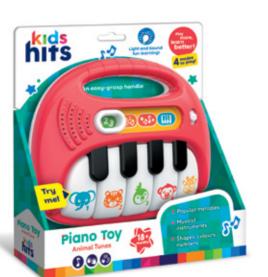

## NEW **Piano Toy Animal Tunes**

Ref. KH15/002

#### **Product information**

- Popular melodies
- Educational songs • Animals, colors, numbers
- Bright lights
- An easy-grasp handle

21.9 x 25.6 x 6 cm

◆ 20.3 x 17.1 x 4.4 cm