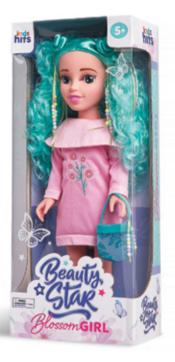

## **Beauty Star Flowery Spring**

# **Blossom Girl**

#### Ref. KH35/004

#### **Doll** information

- Features: acrylic eyes with realistic lashes, long thick curly hair, poseable, arms, legs and head rotate, solid body, vinyl material
- · A fashion outfit: a dress with embroidery, socks
- Accessories: a functional handbag decorated with beads, boots, ribbons with beads woven into the hair

21 x 50 x 12 cm

♣ 18" / 45.7 cm

**BEAUTY STAR** 