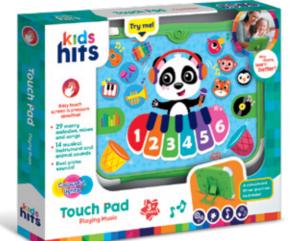

#### **Playing Music**

Ref. KH02/003

#### **Product information**

- 29 merru melodies, mixes and songs
- 14 musical instrument and animal sounds
- Real piano sounds
- Colorful lights
- A convenient three-position kickstand
- Play along to the beat of music!
- Learn counting!

35 x 27 x 4 cm

24.1 x 18.4 x 2.6 cm

#### Educational value

**Batteries 3 AAA** 