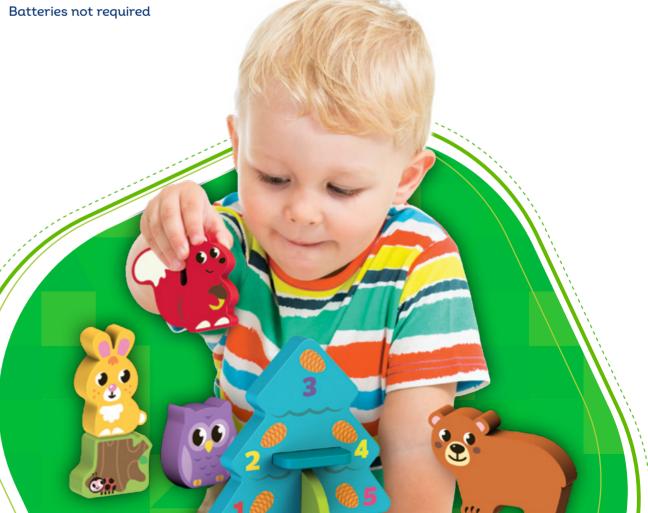

e sure to take successful steps towards first learning!

## Wooden Farm Set



Ref. KH20/008

#### Product information

- Eco-friendly
- Water-based paints
- · Made of high-quality wood
- 11 pieces
- 5 domestic animals
- Farmstead elements
- The ABC, numbers, colors
- Interactive 3D barn assembly





Barn: 24 x 24 x 0.7 cm

Thickness of the other elements: 1.7 cm

#### Educational value















## Wooden **Forest Set**



Ref. KH20/009

#### Product information

- · Eco-friendly
- Water-based paints
- Made of high-quality wood
- 13 pieces
- 5 forest animals
- · Woodland elements
- The ABC, numbers, colors
- Interactive 3D tree assembly
- · Imaginative and creative play



34 x 25.5 x 3.3 cm

24 x 24 x 0.7 cm Thickness of the other elements: 1.7 cm

Educational value

















**WOODEN TOYS** 

**PLAYSETS** 

## **Pull-along Toys**

When babies get more mobile and take an active interest in exploring the surroundings, pull-along toys become part of their daily adventures. Touching, pushing, pulling, rolling bring so much excitement to toddlers! Made of high-quality wood, pull-along toys are durable and can be used for indoor and outdoor play. Playing with these toys, kids get engaged in fine motor activities and at the same time improve hand-eye coordination and spatial skills. Pull alongs come with a string or a convenient handle that a child can use to pull the toy. Bright spinning wheels and tactile elements stimulate kids' senses and encourage their imagination. Just pull along!

## **Pull-Along**

#### Zebra

Ref. KH20/010

#### Product information

- Rol