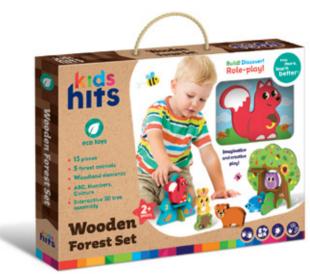

## Wooden **Forest Set**

Ref. KH20/009

#### Product information

- · Eco-friendly
- Water-based paints
- Made of high-quality wood
- 13 pieces
- 5 forest animals
- · Woodland elements
- The ABC, numbers, colors
- Interactive 3D tree assembly
- · Imaginative and creative play

34 x 25.5 x 3.3 cm

24 x 24 x 0.7 cm Thickness of the other elements: 1.7 cm

Educational value

**WOODEN TOYS** 

**PLAYSETS** 