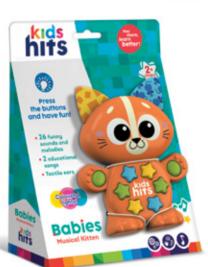

## **Babies** Musical Kitten

Ref. KH09/004

#### Product information

- Interactive kitten
- 26 funny sounds and melodies
- 2 educational songs
- Tactile ears
- Colorful lights
- The ABC and numbers
- Energizing morning exercises

17.5 x 23.2 x 6.9 cm