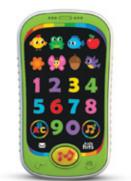

## **Smart Phone Counting Fun**

Ref. KH03/002

#### Product information

- 36 sounds, phrases and animal voices
- 9 funny melodies
- Original smart phone sounds
- The ABC and numbers
- Bright light!
- Mixed colors of plastic (green/white)

#### Educational value

Batteries 2 AAA