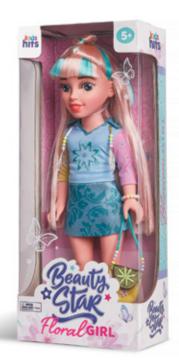

## **Beauty Star Flowery Spring**

## Floral Girl

Ref. KH35/001

#### **Doll** information

- Features: acrylic eyes with realistic lashes, long thick hair with colored strands, poseable, arms, legs and head rotate, solid body, vinyl material
- A fashion outfit: a skirt, a 3/4-sleeved polo top with embroidery and beads
- Accessories: a functional handbag, high boots, a bracelet

21 x 50 x 12 cm

♣ 18" / 45.7 cm