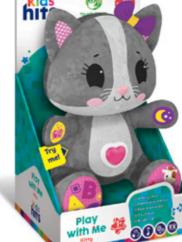

## Play with Me Kitty

Ref. KH14/002

#### **Product information**

- Amazing fairy tales
- · Popular melodies
- Well-known lullabies
- · ABCs, shapes, colors, numbers
- Mixes with farm animal voices
- Bright light
- Soft-to-touch

#### Educational value