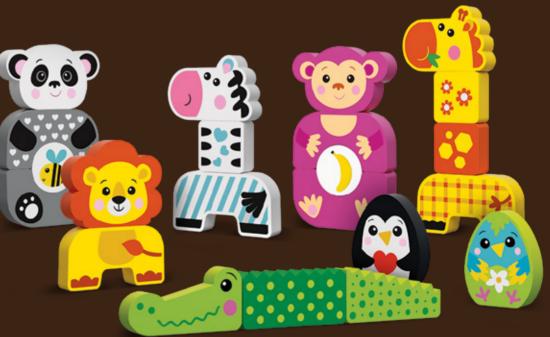

## **Wooden Blocks**

Wooden animal-themed toy blocks ensure an incredibly satisfying build! They attract the little ones with colorful illustrations and vivid colors and offer an open-ended imaginative play. Wooden blocks have clear, simple shapes and are easy to match, stack, build and knock back down. They are specially designed for small hands, with a larger size of blocks suitable for practicing fingers control. With wooden blocks, shape and size concepts are imparted through play, while such skills as spatial thinking, understanding of statics and problem-solving skills are trained. And with beautifully crafted wooden cubes toddlers can learn numbers, colors and make logical pairs. Wooden blocks are 100% natural and safe for kids!

#### Friendly Zoo

Ref. KH20/001

- · Eco-friendly
- Water-based paints
- · Made of high-quality wood
- 22 pieces
- 8 animal characters
- Bright colors
- Build-and-match game
- · Imaginative play and creative building

#### Monkey and Friends

Ref. KH20/005

## Panda and Friends

Ref. KH20/006