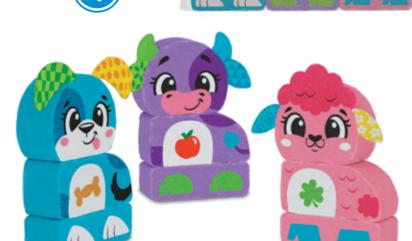

## Stack and Stick

#### Farm Friends

Ref. KH21/008

#### **Product information**

- 3 cute animals
- 9 Velcro fabric elements
- Colors and logic
- Pleasantly tactile material
- Rustling items

#### Educational value

Batteries not required