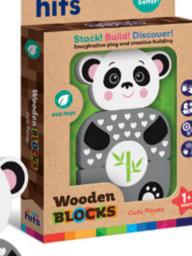

# **Wooden Blocks**

## Panda and Friends

Ref. KH20/006

#### **Product information**

- Eco-friendlu
- Water-based paints
- · Made of high-quality wood
- 12 pieces
- 4 animal characters
- Bright colors
- Build-and-match game
- Imaginative play and creative building

#### Educational value

**WOODEN TOYS** 

I WOODEN BLOCKS