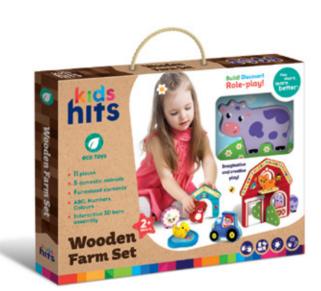

## Wooden Farm Set

Ref. KH20/008

#### Product information

- Eco-friendly
- Water-based paints
- · Made of high-quality wood
- 11 pieces
- 5 domestic animals
- Farmstead elements
- The ABC, numbers, colors
- Interactive 3D barn assembly

Barn: 24 x 24 x 0.7 cm

Thickness of the other elements: 1.7 cm