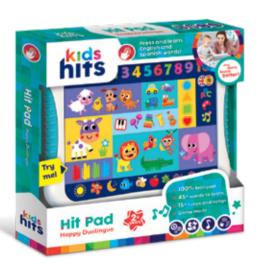

## **Hit Pad** Happy Duolingvo

#### Ref. KH01/012

#### Product information

- 100% bilingual
- 45+ words to learn
- 15+ tunes and songs
- Game mode
- Melody mode
- · Learning colors, shapes, counting
- Press and learn English and Spanish words!

#### Educational value

Batteries 3 AAA

**EDUCATIONAL TOYS** 

**EDUCATIONAL TABLETS** 