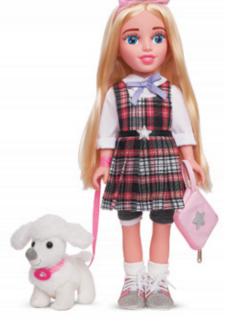

## **Beauty Star Preppy Girl**

Ref. KH33/003

#### **Doll** information

- Features: acrylic eyes with realistic lashes, long thick hair, poseable, arms, legs and head rotate, solid body, vinyl material
- · A fashion outfit: a pinafore dress, a shirt, shorts, socks
- · Accessories: a handbag, sneakers, a headband
- A poodle puppy pet 14.5\*13.5\*7 cm
- A collar and a leash set

23.5 x 50 x 12 cm

18" / 45.7 cm