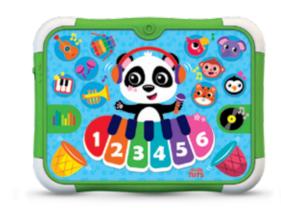

#### **Playing Music**

Ref. KH02/003

#### **Product information**

- 29 merru melodies, mixes and songs
- 14 musical instrument and animal sounds
- Real piano sounds
- Colorful lights
- A convenient three-position kickstand
- Play along to the beat of music!
- Learn counting!

35 x 27 x 4 cm

24.1 x 18.4 x 2.6 cm

#### Educational value

**Batteries 3 AAA** 