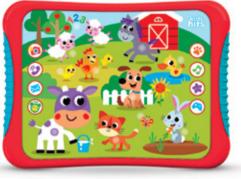

## **Hit Pad** My Super Farm

#### Ref. KH01/004

#### **Product information**

- 10 animal sounds
- 18 melodies and sounds
- 20 phone sound effects
- Game mode
- SMS, alarm clock and photo camera sounds
- Ringtones, farm animal voices and popular songs