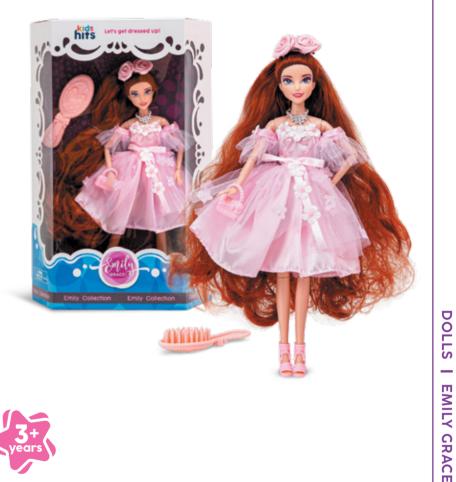

## **Emily Grace**

## 3+ years

#### Ref. KH23/002

#### **Doll** information

- Features: bendable knees and elbows, printed eyes, extra-long thick hair
- A romantic outfit: a floweradorned dress
- Accessories: a headdress with flowers, shoes, gloves, a handbag
- A hairbrush

22.7 x 34.5 x 6.2 cm

♣ 11" / 28 cm