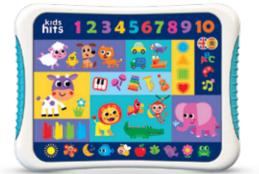

## **Hit Pad** First Learning

#### Product information

- 14 animal sounds
- 30 melodies and tunes
- 10 phone sound effects
- Game mode
- 5 Iullabies
- Counting, colors, shapes
- Alarm clock sounds, ringtones
- The ABC song

#### Educational value