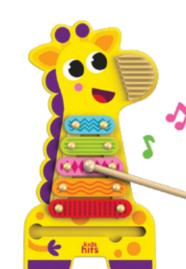

## **Stacking Toys**

## **Stack and Play**

#### Panda

Ref. KH20/012

#### **Product information**

- · Eco-friendlu
- · Panda character toy
- Stacking squares
- · Colors, numbers and shapes
- Counting from 1 to 5
- · Stack, build, discover!