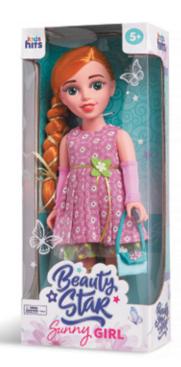

## **Beauty Star Flowery Spring**

## **Sunny Girl**

Ref. KH35/002

#### **Doll** information

- Features: acrylic eyes with realistic lashes, long thick hair, poseable, arms, legs and head rotate, solid body, vinyl material
- A fashion outfit: a dress, arm sleeves, socks
- · Accessories: a functional handbag, shoes, a ribbon woven into the hair

21 x 50 x 12 cm

♣ 18" / 45.7 cm