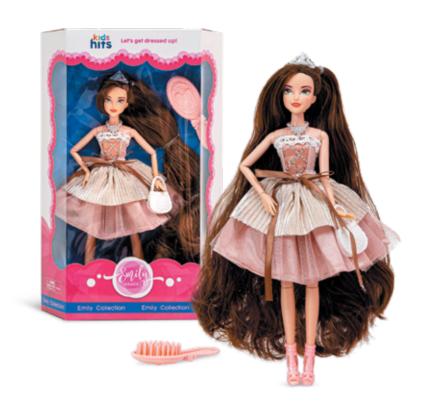

# **Emily Grace**

#### Doll information

- Features: bendable knees and elbows, printed eyes, extra-long thick hair
- A romantic outfit: a floral pattern dress
- Accessories: a floral hairband, shoes, a clutch, a necklace
- A hairbrush

22.7 x 34.5 x 6.2 cm

♣ 11" / 28 cm