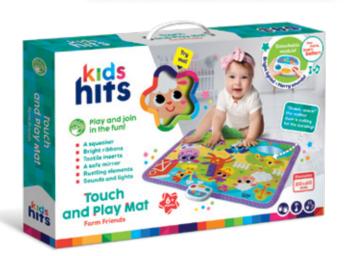

## **Touch and Play** Mat

#### Farm Friends

Ref. KH05/001

#### Product information

- A saueaker
- Bright ribbons
- Tactile inserts
- A safe mirror
- Rustling elements
- Sounds and lights
- Animal mixes, popular melodies
- Play along with animal voices!
- A detachable module!