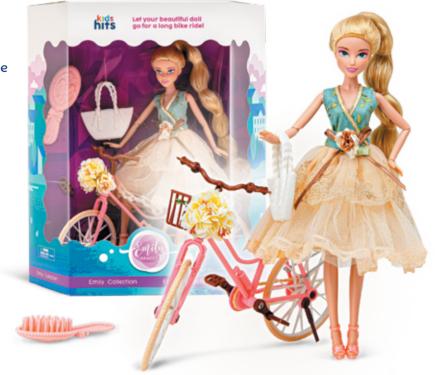

## **Emily Grace**

## 3+ years

Ref. KH23/020

#### Doll information

- Features: bendable knees and elbows, printed eyes, extra-long thick hair
- A romantic outfit: a classy ball dress
- A functional bike with rotating wheels and pedals
- Accessories: shoes, a handbag, a bouquet, a flowery hair clip
- A hairbrush

30 x 34.5 x 10 cm

♣ 11" / 28 cm