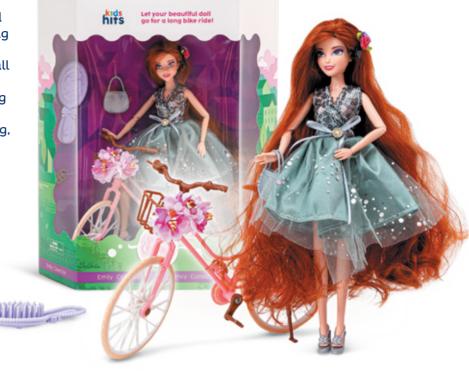

## **Emily Grace**

#### Ref. KH23/021

#### Doll information

- Features: bendable knees and elbows, printed eyes, extra-long thick hair
- A romantic outfit: a chic vintage dress
- A functional bike with rotating wheels and pedals
- Accessories: shoes, a handbag, a bouquet, elastic hair ties
- A hairbrush

30 x 34.5 x 10 cm

11" / 28 cm

86

Ref. KH23/022