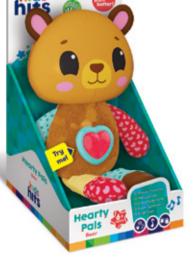

# **Hearty Pals**

#### Raccoon

Ref. KH13/001

#### **Product information**

- Raccoon plush toy
- Popular melodies
- Merry sounds
- Colorful patterns
- Rustling elements
- Bright lights
- Soft-to-touch

♣ 18 x 31 x 10 cm