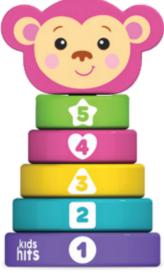

## **Stacking Toys**

## **Stack and Play**

# **Stack and Play**

#### Monkey

Ref. KH20/013

#### Product information

- Eco-friendly
- Monkey character toy
- Stacking rings
- · Colors, numbers and shapes
- Counting from 1 to 5
- · Stack, build, discover!

**↓** 10.5 x 17 x 10 cm