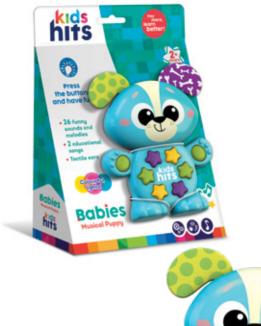

## **Musical Puppy**

Ref. KH09/002

#### Product information

- Interactive puppy
- 26 funny sounds and melodies
- 2 educational songs
- Tactile ears
- Colorful lights
- · The ABC and numbers
- Energizing morning exercises

17.5 x 23.2 x 6.9 cm