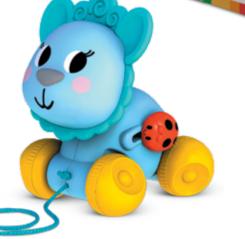

## **Push and Pull**

#### Lion

Ref. KH22/002

#### Product information

- Lion character toy
- Bright colors
- Easy-to-roll wheels
- A ratchet element
- A tactile insert
- · A moving head
- A pull string included

#### Educational value

Batteries not required