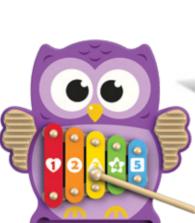

# **Wooden Giraffe Xylophone**

Ref. KH20/020

#### **Product information**

- Eco-friendly
- · Water-based paints
- · Made of high-quality wood
- · Giraffe character toy
- 5 colorful keys
- A wooden rattle
- A self-storing mallet
- Colors and patterns
- Imaginative play and music-making creativity!