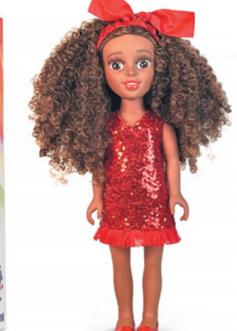

## **Beauty Star Party Time**

Ref. KH40/005

## **Doll information**

- Features: acrylic eyes with realistic lashes, long thick curly hair, poseable, arms, legs and head rotate, solid body, vinyl
- A fashion outfit: a straight-cut sequin dress with a fringe
- Accessories: shoes, a bow hairband

21 x 50 x 12 cm

**.** 18" / 45.7 cm