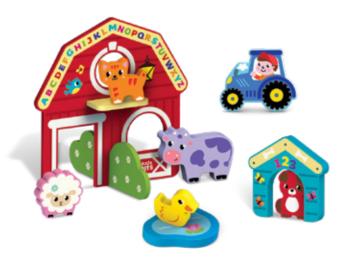

## Wooden Farm Set

Ref. KH20/008

#### Product information

- Eco-friendly
- Water-based paints
- · Made of high-quality wood
- 11 pieces
- 5 domestic animals
- Farmstead elements
- The ABC, numbers, colors
- Interactive 3D barn assembly

Barn: 24 x 24 x 0.7 cm

Thickness of the other elements: 1.7 cm