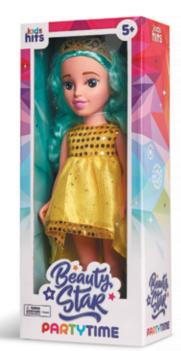

## **Beauty Star Party Time**

Ref. KH40/004

#### **Doll** information

- Features: acrylic eyes with realistic lashes, long thick hair, poseable, arms, legs and head rotate, solid body, vinyl material
- A fashion outfit: a sequin highwaist dress with an asymmetric skirt
- · Accessories: shoes, a diadem

21 x 50 x 12 cm

♣ 18" / 45.7 cm