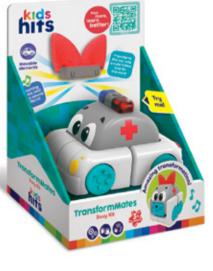

## **TransformMates**

## Speedy Pup

Ref. KH39/001

#### **Product information**

- Rubberized tactile elements
- The tail and paws are movable!
- Flashing lights and sounds of sirens
- Amazing transformation!

17 x 22.3 x 12 cm

♣ 14 x 9.8 x 9.6 cm

#### Educational value

**Batteries 3 AG3** 