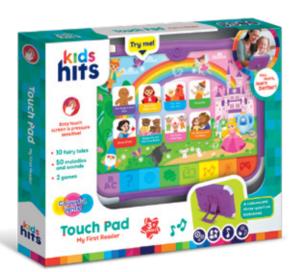

## **Touch Pad**

## My First Reader

Ref. KH02/004

#### Product information

- 10 fairy tales
- 50 melodies and sounds
- 2 games
- The ABC song
- Colorful lights
- A convenient three-position kickstand

**◆** 24.1 x 18.4 x 2.6 cm

#### Educational value

## **Batteries 3 AAA**