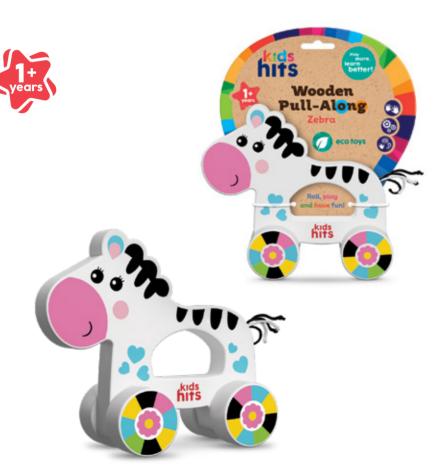

## **Pull-Along**

#### Zebra

Ref. KH20/010

#### Product information

- Roll, play and have fun!
- Eco-friendly
- Water-based paints
- Made of high-quality wood
- Zebra character toy
- Bright colors
- Easy-to-roll wheels

#### Educational value