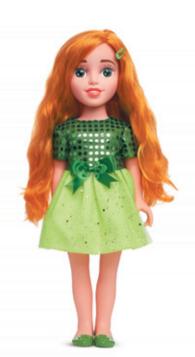

# **Emily Grace**

#### Doll information

- Features: bendable knees and elbows, printed eyes, extra-long thick hair
- A romantic outfit: a floral pattern dress
- Accessories: a floral hairband, shoes, a clutch, a necklace
- A hairbrush

22.7 x 34.5 x 6.2 cm

♣ 11" / 28 cm