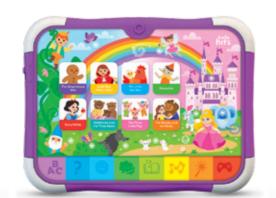

## **Touch Pad**

## My First Reader

Ref. KH02/004

#### Product information

- 10 fairy tales
- 50 melodies and sounds
- 2 games
- The ABC song
- Colorful lights
- A convenient three-position kickstand

**◆** 24.1 x 18.4 x 2.6 cm

#### Educational value

## **Batteries 3 AAA**