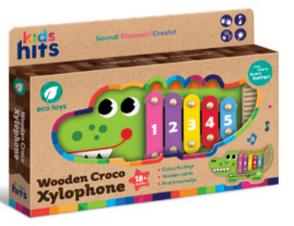

## Wooden Croco Xylophone

Ref. KH20/018

#### **Product information**

- Eco-friendlu
- Water-based paints
- Made of high-quality wood
- Crocodile character toy
- 5 colorful keys
- A wooden rattle
- A self-storing mallet
- · Colors and numbers
- Imaginative play and music-making creativity!

#### Educational value

Batteries not required