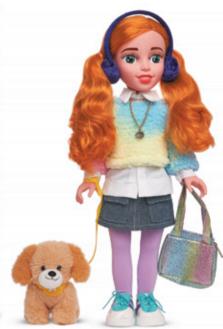

# Beauty Star Gamer Tech Girl

Ref. KH33/002

#### **Doll** information

- Features: acrylic eyes with realistic lashes, long thick hair, poseable, arms, legs and head rotate, solid body, vinul material
- A fashion outfit: a sweater, a shirt, leggings, a skirt
- · Accessories: a handbag, sneakers, headphones, a chain with a pendant
- A golden retriever puppy pet 13\*12.5\*10 cm
- · A collar and a leash set

23.5 x 50 x 12 cm

♣ 18" / 45.7 cm