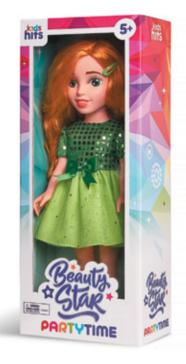

## **Beauty Star Party Time**

Beauty Star Party Time dolls are absolutely marvelous! Their sparkling dresses, glittering sequins and beautifully styled extra-long hair will undoubtedly steal the show at any celebration. Wearing hair accessories and elegant make-up, these dolls are guaranteed to be a dazzling success! If you're in the mood for a joyous celebration, it's time to party! Shine like a true Beauty Star!

## **Beauty Star Party Time**

Ref. KH40/004

#### **Doll** information

- Features: acrylic eyes with realistic lashes, long thick hair, poseable, arms, legs and head rotate, solid body, vinyl material
- A fashion outfit: a sequin highwaist dress with an asymmetric skirt
- · Accessories: shoes, a diadem