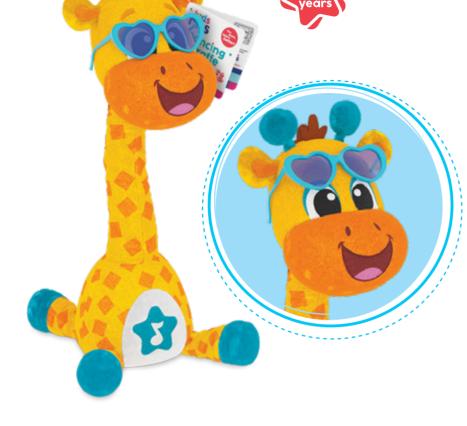

#### Product information

- 12 popular melodies
- 6 funny phrasesBright light

♣ 11 x 34 x 14 cm

#### Educational value

Batteries 3 AA

**Dancing Giraffe** Polly

Ref. KH37/002