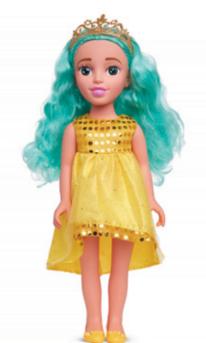

## **Emily Grace**

#### Ref. KH23/021

#### Doll information

- Features: bendable knees and elbows, printed eyes, extra-long thick hair
- A romantic outfit: a chic vintage dress
- A functional bike with rotating wheels and pedals
- Accessories: shoes, a handbag, a bouquet, elastic hair ties
- A hairbrush

30 x 34.5 x 10 cm

11" / 28 cm

86

Ref. KH23/022