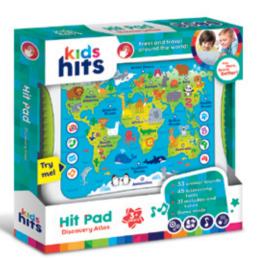

## **Hit Pad**

## Discovery Atlas

Ref. KH01/001

#### **Product information**

- 33 animal sounds
- 45 interesting facts
- 31 melodies and tunes
- Game mode
- SMS and photo camera sounds, ringtones and popular songs
- Amazing facts about continents and oceans

25 x 27 x 4 cm

◆ 24 x 17.6 x 2 cm

#### Educational value

**Batteries 3 AAA** 

**EDUCATIONAL TOYS** 

I EDUCATIONAL TABLETS