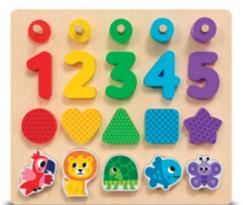

## **Stack and Sort Board**

#### **Colourful Maths**

Ref. KH20/024

#### **Product information**

- Eco-friendly
- · Water-based paints
- Made of high-quality wood
- 15 pieces
- Counting from 1 to 5
- Colors and shapes
- Colorful animals
- · Easy-grip counting rings

#### Educational value

WOODEN TOYS I WOODEN BOARDS