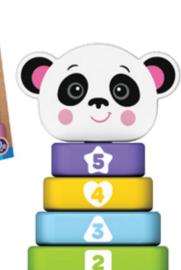

## **Stack and Play**

#### Panda

Ref. KH20/012

#### **Product information**

- · Eco-friendlu
- · Panda character toy
- Stacking squares
- · Colors, numbers and shapes
- Counting from 1 to 5
- · Stack, build, discover!