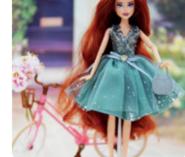

# **Emily Grace**

#### Doll information

- Features: bendable knees and elbows, printed eyes, extra-long thick hair
- A romantic outfit: a floral pattern dress
- Accessories: a floral hairband, shoes, a clutch, a necklace
- A hairbrush

22.7 x 34.5 x 6.2 cm

♣ 11" / 28 cm