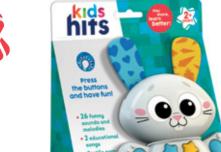

## **Babies Musical Rabbit**

Ref. KH09/003

#### Product information

- Interactive rabbit
- 26 funny sounds and melodies
- 2 educational songs
- Tactile ears
- Colorful lights
- The ABC and numbers
- Energizing morning exercises

I MUSIC AND LIGHT TOYS

**EDUCATIONAL TOYS** 

Batteries 3 AAA