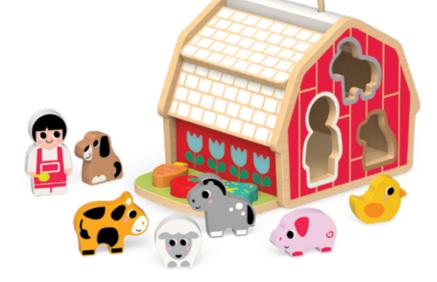

## **Sorting House**

#### On the Farm

Ref. KH20/028

#### Product information

- Eco-friendly
- Water-based paints
- · Made of high-quality wood
- 10 sorting elements
- 6 farm animals
- · A farm-shaped sorter
- · A detachable garden bed
- An openable roof