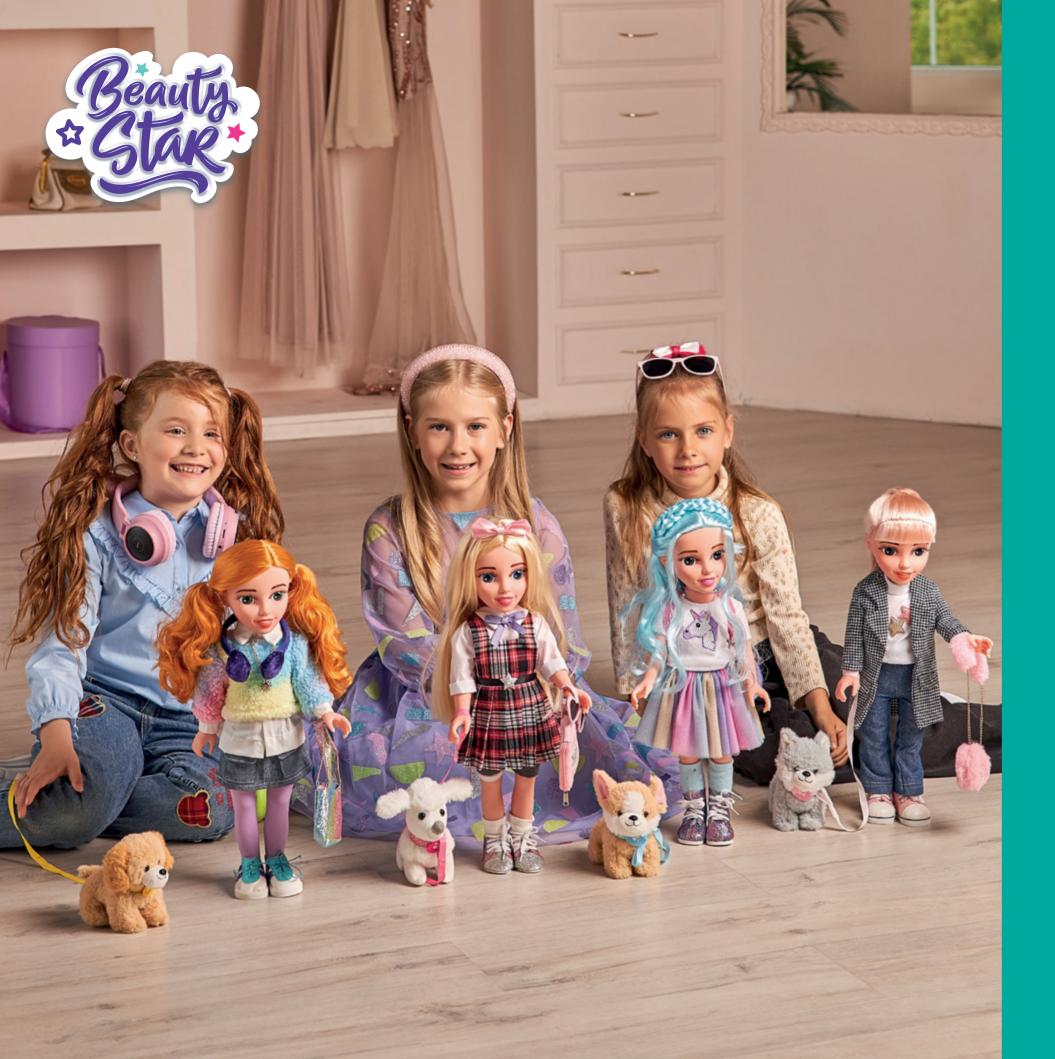

# Beauty Star

The 18-inch Beauty Star doll embodies a remarkable persona of a stylish and they all adore dogs! Through playing with the doll and its pet, kids will encounter new situations, express themselves, develop social skills, and practice personal and everyday practical skills. Beauty Star doll is set to

Ref. KH33/001

#### Doll information

- Features: acrylic eyes with realistic lashes, long thick hair, poseable, arms, legs and head rotate, solid body, vinyl material
- · A fashion outfit: jeans, a top, a coat
- · Accessories: a handbag, sneakers, sunglasses
- A husky puppy pet 13.8\*14\*8 cm
- A collar and a leash set

♣ 18" / 45.7 cm