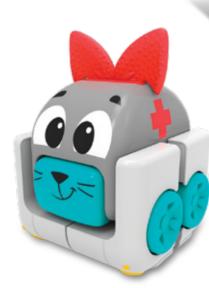

## **TransformMates**

## Speedy Pup

Ref. KH39/001

#### **Product information**

- Rubberized tactile elements
- The tail and paws are movable!
- Flashing lights and sounds of sirens
- Amazing transformation!

17 x 22.3 x 12 cm

♣ 14 x 9.8 x 9.6 cm

#### Educational value

**Batteries 3 AG3** 