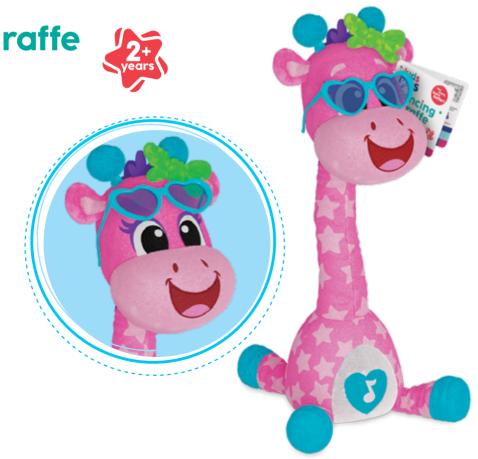

#### Educational value

Batteries 3 AG13

Dancing Giraffe Paul

Ref. KH37/001

#### Product information

- 12 popular melodies
- 6 funny phrasesBright light

♣ 11 x 34 x 14 cm

#### Educational value

Batteries 3 AA

**Dancing Giraffe** Polly

Ref. KH37/002

## Product information

- 12 popular melodies
- 6 funny phrases
- Bright light

♣ 11 x 34 x 14 cm