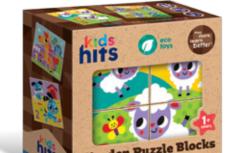

## **Wooden Puzzle Blocks**

## **Counting Farm**

Ref. KH20/022

#### Product information

- Eco-friendly
- Water-based paints
- Made of high-quality wood
- 4 cubes
- Farm animals
- Numbers
- 6 picture puzzles

12.8 x 12.8 x 5.8 cm

♣ 11 x 11 x 5.5 cm