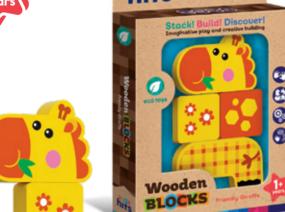

## **Wooden Blocks**

### Friendly Giraffe

Ref. KH20/003

#### **Product information**

- Eco-friendly
- Water-based paints
- · Made of high-quality wood
- 4 pieces
- Giraffe character toy
- Bright colors
- Build-and-match game
- Imaginative play and creative building

18.5 x 27.9 x 3 cm

Size of one of the elements: 10.5 x 5.7 x 2.2 cm

Batteries not required