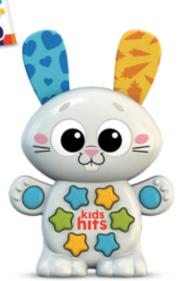

## **Babies Musical Rabbit**

Ref. KH09/003

#### Product information

- Interactive rabbit
- 26 funny sounds and melodies
- 2 educational songs
- Tactile ears
- Colorful lights
- The ABC and numbers
- Energizing morning exercises

I MUSIC AND LIGHT TOYS

**EDUCATIONAL TOYS** 

Batteries 3 AAA