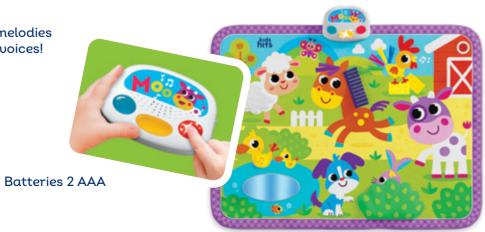

## **Touch and Play** Mat

#### Farm Friends

Ref. KH05/001

#### Product information

- A saueaker
- Bright ribbons
- Tactile inserts
- A safe mirror
- Rustling elements
- Sounds and lights
- Animal mixes, popular melodies
- Play along with animal voices!
- A detachable module!