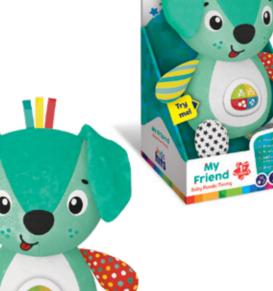

# **My Friend**

**Baby Fox Lucy** 

Ref. KH12/002

#### Product information

- Fox plush toy
- Popular melodies
- Educational songs
- Funny poems
- ABCs, shapes, colors, numbers
- Entertaining tasks
- Bright lights
- Colorful patterns and ribbons
- Soft-to-touch

17 x 31 x 14.5 cm

◆ 23 x 32 x 18 cm

#### Educational value