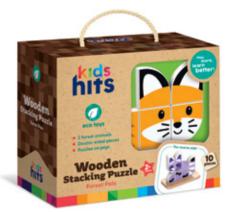

## NEW

## **Wooden Stacking**

## **Puzzle**

#### **Forest Pals**

Ref. KH20/031

#### **Product information**

- Eco-friendlu
- Water-based paints
- · Made of high-quality wood
- 10 pieces
- 2 forest animals

21.5 x 18 x 6 cm

20 x 16 x 10 cm

#### Educational value

Batteries not required