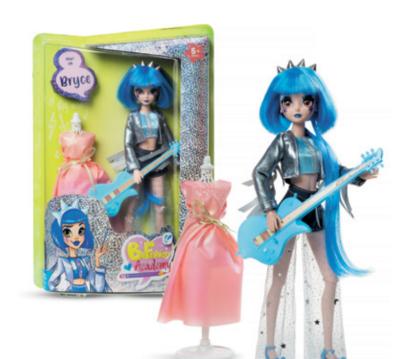

## Be Fashion Academy

## Bryce

#### Ref. KH25/002

#### Doll information

- Features: bendable knees and elbows, acrylic eyes with realistic lashes, thick blue hair in a fancy style
- A guitar
- A fashion outfit: a top, a leather jacket, trousers
- Accessories: a spiked headband, shoes
- A booklet with a fashion lesson: create over 4 various looks!
- A fashion designer set: a mannequin, a dress, stencils

♣ 11" / 27.9 cm