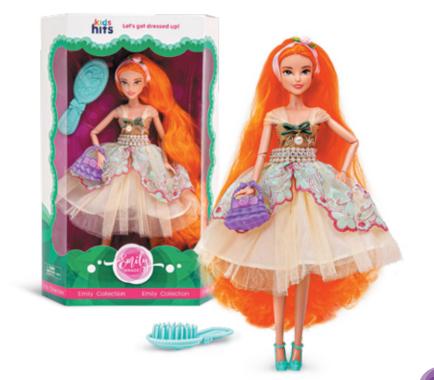

## **Emily Grace**

#### Ref. KH23/005

#### Doll information

- Features: bendable knees and elbows, printed eyes, extra-long thick hair
- A romantic outfit: an elegant dress with a long-tailed tulle skirt
- Accessories: a flower decor for hair, shoes, a handbag
- A hairbrush

22.7 x 34.5 x 6.2 cm

11" / 28 cm