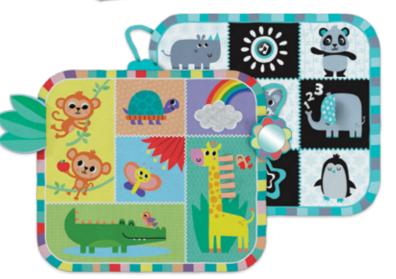

# **Two-sided Playmat**

## **My First Animals**

Ref. KH06/005

#### Product information

- A squeaker
- Bright ribbons
- A felt flower
- · A safe mirror • Rustling elements
- A tactile insert
- Brightly colored and contrastive black-and-white sides in one toy

**♦** 79.5 x 70 cm