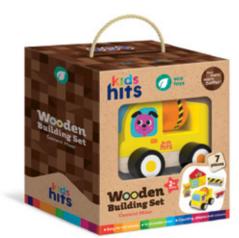

# **Wooden Building Sets**

Wooden playsets with construction vehicles ensure great constructive fun! Children enjoy building and stacking, and maneuvering colorful building blocks. With construction machinery, they can create their own construction sites, and improvise with play figures, acting out various scenes of the city life. Every playset features cute animal characters,

Awooden building set is a wonderful toy that can greatly assist in babies' motor and spatial skills development. Building blocks of different colors and shapes stimulate color and shape recognition. Furthermore, the little ones can easily learn the names of vehicles and animals at play.

which opens the way to kids' imaginative play.