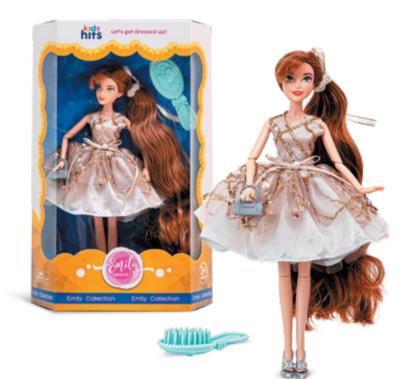

## **Emily Grace**

#### Ref. KH23/005

#### Doll information

- Features: bendable knees and elbows, printed eyes, extra-long thick hair
- A romantic outfit: an elegant dress with a long-tailed tulle skirt
- Accessories: a flower decor for hair, shoes, a handbag
- A hairbrush

22.7 x 34.5 x 6.2 cm

11" / 28 cm