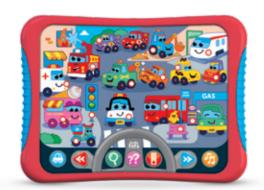

## **Hit Pad**

## **Cars and Trucks**

#### Ref. KH01/008

#### Product information

- 70 funny sounds and phrases
- 7 amusing melodies
- 2 fascinating games
- Road safety rules
- Game mode
- Question mode
- · Car sound effects and real traffic sounds