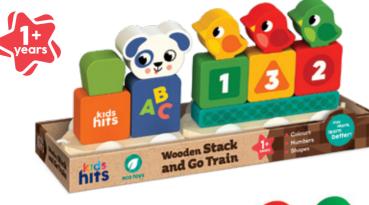

# Wooden Stack and Go Train

Ref. KH20/037

#### **Product information**

- Eco-friendly
- Water-based paints
- Made of high-quality wood
- 11 elements
- 2 carriages
- Colors
- Logic
- Numbers
- Shapes

#### Educational value

Batteries not required