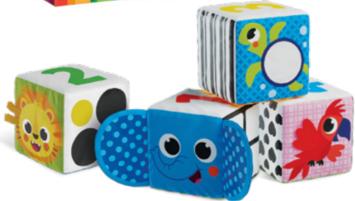

## **NEW Soft Cubes**

Zoo Fun

Ref. KH21/007

#### **Product information**

- 4 Cubes
- · Zoo animals
- · Colors, shapes and counting
- Tactile elements
- Picture puzzle

#### Educational value