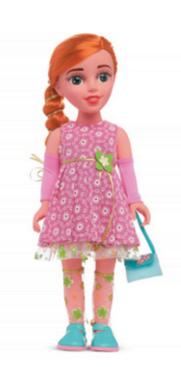

## **Beauty Star Flowery Spring**

## **Sunny Girl**

Ref. KH35/002

#### **Doll** information

- Features: acrylic eyes with realistic lashes, long thick hair, poseable, arms, legs and head rotate, solid body, vinyl material
- A fashion outfit: a dress, arm sleeves, socks
- · Accessories: a functional handbag, shoes, a ribbon woven into the hair

21 x 50 x 12 cm

♣ 18" / 45.7 cm