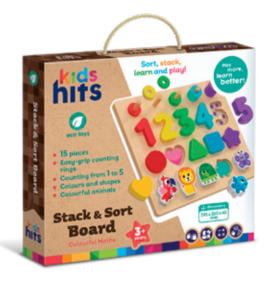

## **Stack and Sort Board**

#### **Colourful Maths**

Ref. KH20/024

#### **Product information**

- Eco-friendly
- · Water-based paints
- Made of high-quality wood
- 15 pieces
- Counting from 1 to 5
- Colors and shapes
- Colorful animals
- · Easy-grip counting rings

#### Educational value

WOODEN TOYS I WOODEN BOARDS