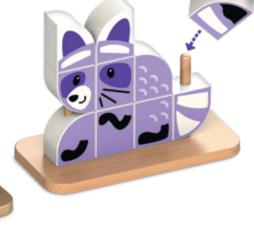

## NEW

## **Wooden Stacking**

## **Puzzle**

#### **Forest Pals**

Ref. KH20/031

#### **Product information**

- Eco-friendlu
- Water-based paints
- · Made of high-quality wood
- 10 pieces
- 2 forest animals

21.5 x 18 x 6 cm

20 x 16 x 10 cm

#### Educational value

Batteries not required