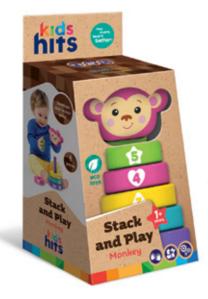

## **Stacking Toys**

## **Stack and Play**

# **Stack and Play**

#### Monkey

Ref. KH20/013

#### Product information

- Eco-friendly
- Monkey character toy
- Stacking rings
- · Colors, numbers and shapes
- Counting from 1 to 5
- · Stack, build, discover!

**↓** 10.5 x 17 x 10 cm