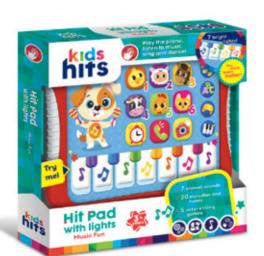

## Hit Pad with lights

#### Music Fun

Ref. KH01/009

#### Product information

- 7 animal sounds
- 30 melodies and tunes
- 5 interesting games
- 7 bright lights!
- The ABC, numbers and colors
- Original tablet and photo camera sounds
- Piano mode: Play popular melodies by note!
- Quiz

#### Educational value