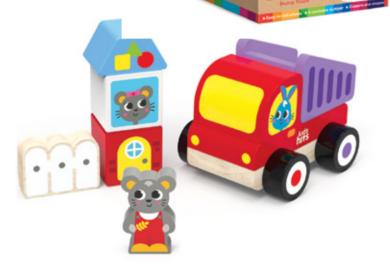

# **Playsets**

Wooden playsets give children creative freedom! They are perfect for building and matching, constructing and experimenting! Kids can assemble a 3D toy to take the central part of the scene and role-play various fun situations with brightly colored animals. Chunky assembly elements are easy for little hands to grasp and maneuver. Interactive wooden playsets are designed to enhance fine motor skills development, promote abstraction and imagination and reinforce earlylearning concepts of shape and color. The little ones can easily learn numbers and letters playing with these wonderful playsets. At play, kids are sure to take successful steps towards first learning!

## Wooden Farm Set

Ref. KH20/008

#### Product information

- Eco-friendly
- Water-based paints
- · Made of high-quality wood
- 11 pieces
- 5 domestic animals
- Farmstead elements
- The ABC, numbers, colors
- Interactive 3D barn assembly