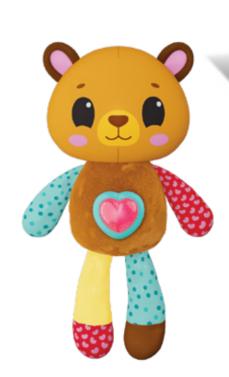

#### **Product information**

Ref. KH13/003

- Bear plush toy
- Popular melodies
- Merry sounds
- Colorful patterns
- Rustling elements
- Bright lights
- · Soft-to-touch

♣ 18 x 31 x 10 cm

#### Educational value

Batteries 3 AG13

Dancing Giraffe Paul

Ref. KH37/001