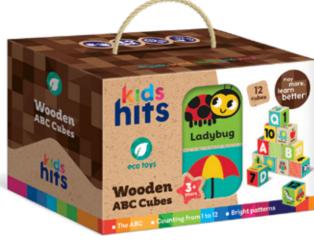

## **Wooden ABC Cubes**

#### Ref. KH20/030

#### Product information

- Eco-friendly
- Water-based paints
- Made of high-quality wood
- 12 cubes
- The ABCs
- Counting from 1 to 12
- Bright patterns

#### Educational value

WOODEN TOYS | WOODEN BLOCKS