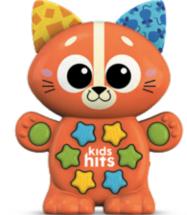

## **Babies** Musical Kitten

Ref. KH09/004

#### Product information

- Interactive kitten
- 26 funny sounds and melodies
- 2 educational songs
- Tactile ears
- Colorful lights
- The ABC and numbers
- Energizing morning exercises

17.5 x 23.2 x 6.9 cm