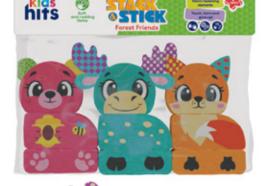

#### **Forest Friends**

Ref. KH21/002

#### **Product information**

- 3 cute animals
- 9 Velcro fabric elements
- Colors and logic
- Pleasantly tactile material
- Rustling items

#### Educational value

Batteries not required

**EDUCATIONAL TOYS** 

SOFT ACTIVITY TOYS