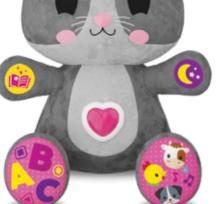

# **Music Player**

**Panda Party Mixes** 

Ref. KH49/001

#### **Product information**

- 19 phrases and sounds
- 21 songs and melodies
- · The ABC, shapes and counting
- · Karaoke mode!
- Bright light!

20.5 x 25 x 3.5 cm

**♦** 8 x 14.2 x 2.2 cm

#### Educational value

**Batteries 2 AAA** 

**EDUCATIONAL** 

TOYS

MUSIC

**AND LIGHT TOYS** 