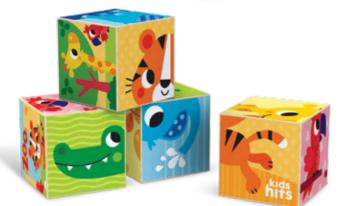

#### Colourful Zoo

Ref. KH20/023

#### Product information

- Eco-friendly
- Water-based paints
- Made of high-quality wood
- 4 cubes
- · Zoo animals
- Numbers
- 6 picture puzzles

12.8 x 12.8 x 5.8 cm

♣ 11 x 11 x 5.5 cm

#### Educational value