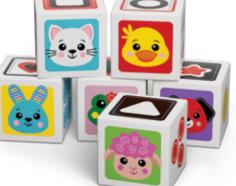

## **NEW Soft Cubes**

Zoo Fun

Ref. KH21/007

#### **Product information**

- 4 Cubes
- · Zoo animals
- · Colors, shapes and counting
- Tactile elements
- Picture puzzle

#### Educational value