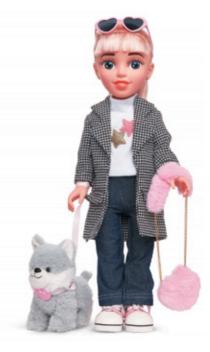

# Beauty Star

The 18-inch Beauty Star doll embodies a remarkable persona of a stylish and they all adore dogs! Through playing with the doll and its pet, kids will encounter new situations, express themselves, develop social skills, and practice personal and everyday practical skills. Beauty Star doll is set to

Ref. KH33/001

#### Doll information

- Features: acrylic eyes with realistic lashes, long thick hair, poseable, arms, legs and head rotate, solid body, vinyl material
- · A fashion outfit: jeans, a top, a coat
- · Accessories: a handbag, sneakers, sunglasses
- A husky puppy pet 13.8\*14\*8 cm
- A collar and a leash set

♣ 18" / 45.7 cm