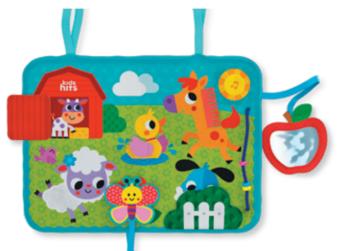

## **Soft Activity Board**

#### Farm Adventure

Ref. KH21/005

#### **Product information**

- Rustling flaps
- A squeaker
- Tactile elements
- · A safe mirror

#### Educational value

SOFT ACTIVITY TOYS

**EDUCATIONAL TOYS |** 