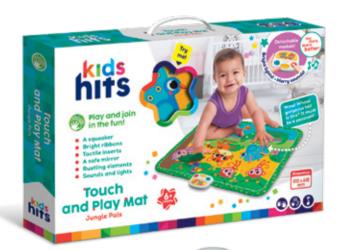

## **Touch and Play** Mat

## Jungle Pals

Ref. KH05/003

#### **Product information**

- A squeaker
- Bright ribbons
- Tactile inserts
- · A safe mirror
- Rustling elements
- Sounds and lights
- Animal mixes, popular melodies
- Play along with animal voices!
- · A detachable module!