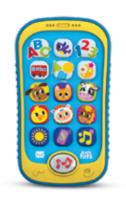

## **Kids' Smart Phones**

Kids' smart phones are ideal toys to offer to little gadget lovers! Kids like pretending to be adults, "talking" and "texting" on their own smart phones. The original mobile ringtones and photo camera and alarm clock sound effects are really adorable! The glowing light and groovy melodies appeal to everyone! These toys come with various make-believe games, and apart from that, have a lot more for inquisitive young minds! Created with a bunch of wonderful features, these smart gadgets can teach numbers, shapes, colors and the ABC! Little whiz-kids can solve riddles, identify different animals, do morning exercises, take pictures, sing and dance to popular melodies. With a love for challenging tasks, the little ones enjoy playing and learning with