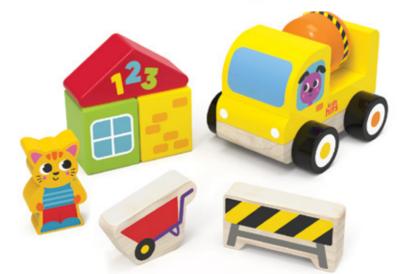

## **Wooden Building Sets**

#### **Cement Mixer**

Ref. KH20/017

#### Product information

- 7 elements
- Easy-to-roll wheels
- A rotatable mixer
- Water-based paints, 100% eco!

16 x 19 x 10.3 cm

♣ 11.4 x 9 x 9.3 cm

#### Educational value