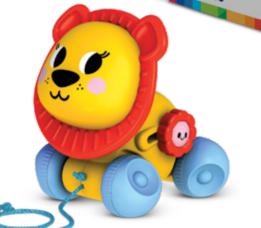

## **Push and Pull**

#### Lion

Ref. KH22/002

#### Product information

- Lion character toy
- Bright colors
- Easy-to-roll wheels
- A ratchet element
- A tactile insert
- · A moving head
- A pull string included

#### Educational value

Batteries not required