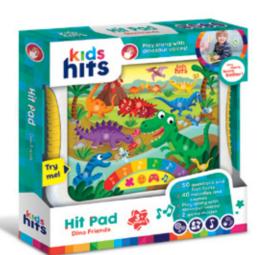

## **Hit Pad Dino Friends**

#### Product information

- 50 questions and fast facts
- 40 melodies and sounds
- 2 game modes
- Music mode: Play along with dinosaur
- Amazing facts about dinosaurs
- Learning colors

#### Educational value