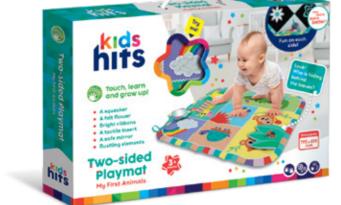

# **Two-sided Playmat**

## **My First Animals**

Ref. KH06/005

#### Product information

- A squeaker
- Bright ribbons
- A felt flower
- · A safe mirror • Rustling elements
- A tactile insert
- Brightly colored and contrastive black-and-white sides in one toy

**♦** 79.5 x 70 cm