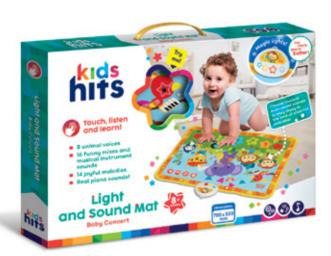

## **Playmats**

Modern playmats are safe and versatile toys that offer babies a lot to feel, see and hear. They are perfect for lying down, creeping, crawling, rolling, tumbling and playing. Activity playmats attract babies with bright colors, fabrics pleasant to the touch, a great variety of rustling. squeaking, rattling activity elements. Interactive playmats feature amusing sounds, animal voices and magic lights flashing to the beat of music. They are designed to raise kids' curiosity about the world around through sensory stimulation and enhance cognitive skills development. The little ones get encouraged to explore and discover, sing and even compose their own music. This is fun that never ends!

## **Light and Sound** Mat

**Baby Concert** 

Ref. KH04/001

#### **Product information**

- 8 animal sounds
- 16 funny mixes and musical instrument sounds
- 14 joyful melodies
- · Real piano sounds!
- Magic lights!
- · Choose animal voices to play along to the beat of cheerful melodies!
- Musical instrument mode