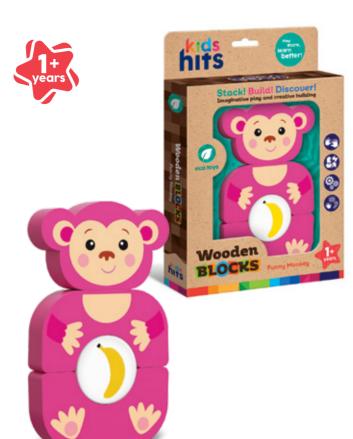

## **Wooden Blocks**

#### **Funny Monkey**

Ref. KH20/002

#### **Product information**

- Eco-friendly
- Water-based paints
- · Made of high-quality wood
- 4 pieces
- Monkey character toy
- A two-sided tummy element
- Bright colors
- Build-and-match game
- Imaginative play and creative building

18.5 x 27.9 x 3 cm