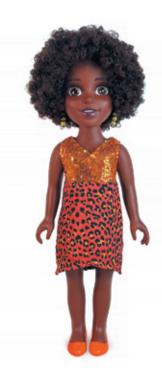

# Beauty Star

The 18-inch Beauty Star doll embodies a remarkable persona of a stylish and they all adore dogs! Through playing with the doll and its pet, kids will encounter new situations, express themselves, develop social skills, and practice personal and everyday practical skills. Beauty Star doll is set to

Ref. KH33/001

#### Doll information

- Features: acrylic eyes with realistic lashes, long thick hair, poseable, arms, legs and head rotate, solid body, vinyl material
- · A fashion outfit: jeans, a top, a coat
- · Accessories: a handbag, sneakers, sunglasses
- A husky puppy pet 13.8\*14\*8 cm
- A collar and a leash set