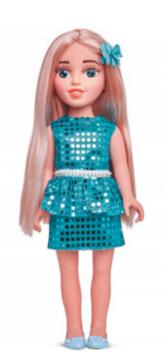

## **Beauty Star Party Time**

Beauty Star Party Time dolls are absolutely marvelous! Their sparkling dresses, glittering sequins and beautifully styled extra-long hair will undoubtedly steal the show at any celebration. Wearing hair accessories and elegant make-up, these dolls are guaranteed to be a dazzling success! If you're in the mood for a joyous celebration, it's time to party! Shine like a true Beauty Star!

## **Beauty Star Party Time**

Ref. KH40/002

#### **Doll** information

- Features: acrylic eyes with realistic lashes, long thick hair, poseable, arms, legs and head rotate, solid body, vinyl material
- · A fashion outfit: a sequin bowwaist dress with a flared skirt
- · Accessories: shoes, a hairpin