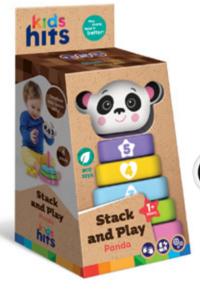

## **Stack and Play**

#### Panda

Ref. KH20/012

#### **Product information**

- · Eco-friendlu
- · Panda character toy
- Stacking squares
- · Colors, numbers and shapes
- Counting from 1 to 5
- · Stack, build, discover!