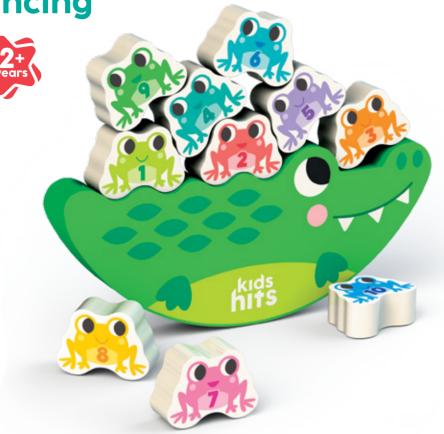

#### Educational value

Batteries not required

TOYS

**Wooden Balancing** Crocodile

Ref. KH20/033

#### Product information

- Eco-friendly
- Water-based paints
- · Made of high-quality wood
- 10 counting frogs
- · Colors and numbers

22.8 x 9.9 x 2.5 cm

5 x 3.7 x 2 cm

#### Educational value

**Wooden Boards** 

Wooden boards have many benefits, and they are mainly valued for their educational content. Learning the ABC and numbers is an important developmental milestone that starts early in a child's life, and wooden boards are designed to make reaching this goal fun and enjoyable. Alphabet, number and shape learning boards can accelerate the literacy and numeracy, and introduce kids to the shape concept at preschool age.