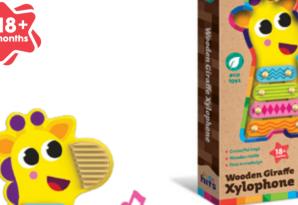

# **Wooden Giraffe Xylophone**

Ref. KH20/020

#### **Product information**

- Eco-friendly
- · Water-based paints
- · Made of high-quality wood
- · Giraffe character toy
- 5 colorful keys
- A wooden rattle
- A self-storing mallet
- Colors and patterns
- Imaginative play and music-making creativity!