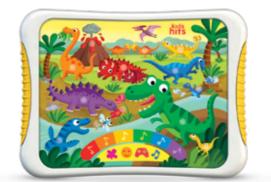

## **Hit Pad Dino Friends**

#### Product information

- 50 questions and fast facts
- 40 melodies and sounds
- 2 game modes
- Music mode: Play along with dinosaur
- Amazing facts about dinosaurs
- Learning colors

#### Educational value