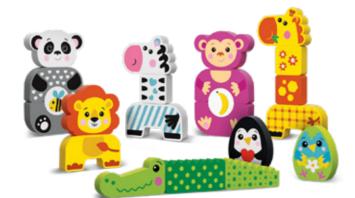

## **Wooden Blocks**

Wooden animal-themed toy blocks ensure an incredibly satisfying build! They attract the little ones with colorful illustrations and vivid colors and offer an open-ended imaginative play. Wooden blocks have clear, simple shapes and are easy to match, stack, build and knock back down. They are specially designed for small hands, with a larger size of blocks suitable for practicing fingers control. With wooden blocks, shape and size concepts are imparted through play, while such skills as spatial thinking, understanding of statics and problem-solving skills are trained. And with beautifully crafted wooden cubes toddlers can learn numbers, colors and make logical pairs. Wooden blocks are 100% natural and safe for kids!