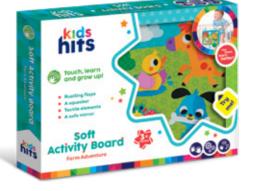

## **Soft Activity Board**

#### Farm Adventure

Ref. KH21/005

#### **Product information**

- Rustling flaps
- A squeaker
- Tactile elements
- · A safe mirror

#### Educational value

SOFT ACTIVITY TOYS

**EDUCATIONAL TOYS |** 