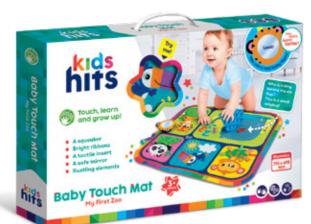

# **Baby Touch Mat**

## My First Zoo

Ref. KH06/001

#### Product information

- A squeaker
- Bright ribbons
- A tactile insert
- A safe mirror
- Rustling elements
- Soft texture
- Non-slip rubberized backside

√ 79.5 x 70 cm

**EDUCATIONAL TOYS | PLAYMATS** 