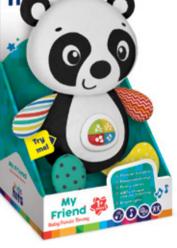

# **My Friend**

**Baby Panda Timmy** 

Ref. KH12/001

#### **Product information**

- · Panda plush toy
- Popular melodies
- Educational songs
- Funny poems
- ABCs, shapes, colors, numbers
- Entertaining tasks
- Bright lights
- Colorful patterns and ribbons
- Soft-to-touch

17 x 31 x 14.5 cm

#### Educational value

**EDUCATIONAL TOYS** 

I PLUSH MUSICAL TOYS