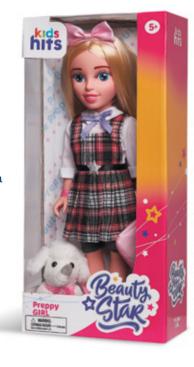

## **Beauty Star Preppy Girl**

Ref. KH33/003

#### **Doll** information

- Features: acrylic eyes with realistic lashes, long thick hair, poseable, arms, legs and head rotate, solid body, vinyl material
- · A fashion outfit: a pinafore dress, a shirt, shorts, socks
- · Accessories: a handbag, sneakers, a headband
- A poodle puppy pet 14.5\*13.5\*7 cm
- A collar and a leash set

23.5 x 50 x 12 cm

18" / 45.7 cm