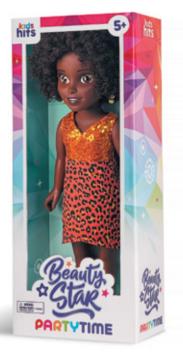

## **Beauty Star Party Time**

Ref. KH40/004

#### **Doll** information

- Features: acrylic eyes with realistic lashes, long thick hair, poseable, arms, legs and head rotate, solid body, vinyl material
- A fashion outfit: a sequin highwaist dress with an asymmetric skirt
- · Accessories: shoes, a diadem

21 x 50 x 12 cm

♣ 18" / 45.7 cm