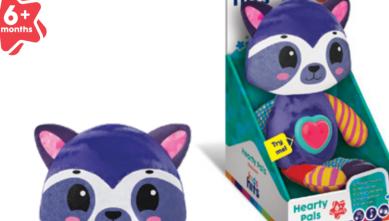

# **Hearty Pals**

#### Raccoon

Ref. KH13/001

#### **Product information**

- Raccoon plush toy
- Popular melodies
- Merry sounds
- Colorful patterns
- Rustling elements
- Bright lights
- Soft-to-touch

♣ 18 x 31 x 10 cm