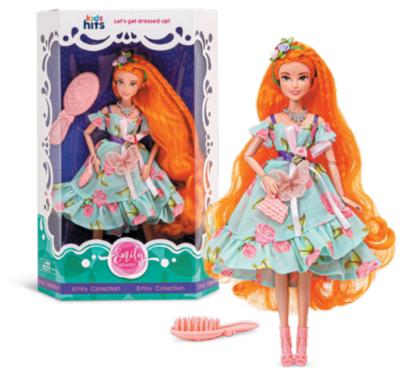

# **Emily Grace**

#### Doll information

- Features: bendable knees and elbows, printed eyes, extra-long thick hair
- A romantic outfit: a floral pattern dress
- Accessories: a floral hairband, shoes, a clutch, a necklace
- A hairbrush

22.7 x 34.5 x 6.2 cm

♣ 11" / 28 cm