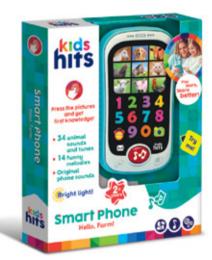

#### Hello, Farm!

Ref. KH03/001

#### **Product information**

- 34 animal sounds and tunes
- 14 funny melodies
- Learn to count!
- Original smart phone and photo camera sounds
- Bright light!
- Mixed colors of plastic (blue/ white)

#### Educational value

**Batteries 2 AAA** 

toy smart phones!

**EDUCATIONAL TOYS** 

KIDS' SMART PHONES