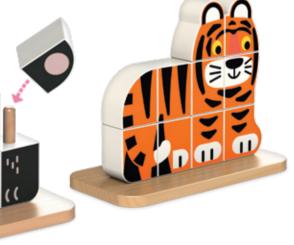

#### Educational value

Batteries not required

TOYS

**Wooden Balancing** Crocodile

Ref. KH20/033

#### Product information

- Eco-friendly
- Water-based paints
- · Made of high-quality wood
- 10 counting frogs
- · Colors and numbers

22.8 x 9.9 x 2.5 cm

5 x 3.7 x 2 cm

#### Educational value

**Wooden Boards** 

Wooden boards have many benefits, and they are mainly valued for their educational content. Learning the ABC and numbers is an important developmental milestone that starts early in a child's life, and wooden boards are designed to make reaching this goal fun and enjoyable. Alphabet, number and shape learning boards can accelerate the literacy and numeracy, and introduce kids to the shape concept at preschool age.