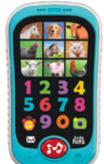

## **Smart Phone Counting Fun**

Ref. KH03/002

#### Product information

- 36 sounds, phrases and animal voices
- 9 funny melodies
- Original smart phone sounds
- The ABC and numbers
- Bright light!
- Mixed colors of plastic (green/white)

#### Educational value

Batteries 2 AAA