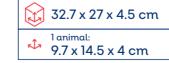

#### **Forest Friends**

Ref. KH21/002

#### **Product information**

- 3 cute animals
- 9 Velcro fabric elements
- Colors and logic
- Pleasantly tactile material
- Rustling items

#### Educational value

Batteries not required

**EDUCATIONAL TOYS** 

SOFT ACTIVITY TOYS