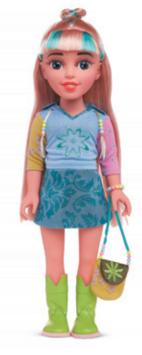

## **Beauty Star Flowery Spring**

## Floral Girl

Ref. KH35/001

#### **Doll** information

- Features: acrylic eyes with realistic lashes, long thick hair with colored strands, poseable, arms, legs and head rotate, solid body, vinyl material
- A fashion outfit: a skirt, a 3/4-sleeved polo top with embroidery and beads
- Accessories: a functional handbag, high boots, a bracelet

21 x 50 x 12 cm

♣ 18" / 45.7 cm