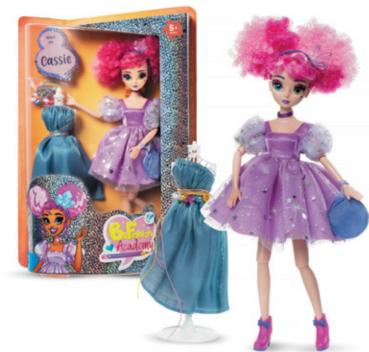

## Be Fashion Academy

### Cassie

#### **Doll** information

- Features: bendable knees and elbows, acrylic eyes of different colors (blue and green) with realistic lashes, curly pink hair
- A fashion outfit: a poofy dress with cosmic prints
- · Accessories: a headband, a choker, shoes, a handbag
- A booklet with a fashion lesson: create over 5 various looks!
- A fashion designer set: a mannequin, a dress, a rope belt with a set of beads

♣ 11" / 27.9 cm