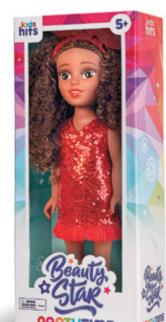

## **Beauty Star Party Time**

Ref. KH40/006

#### **Doll** information

- Features: acrylic eyes with realistic lashes, thick curly hair, poseable, arms, legs and head rotate, solid body, vinyl material
- A fashion outfit: a straight-cut wrap dress decorated with sequins
- Accessories: shoes, earrings

21 x 50 x 12 cm

♣ 18" / 45.7 cm