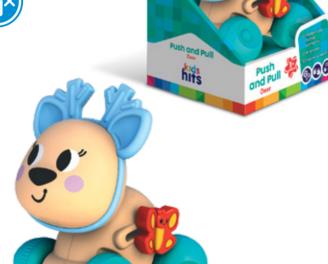

## **Push and Pull**

#### Deer

Ref. KH22/003

#### **Product information**

- · Deer character toy
- Bright colors
- Easy-to-roll wheels
- A ratchet element
- A tactile insert
- · A moving head
- A pull string included

#### Educational value

Batteries not required