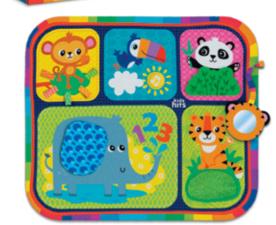

# **Baby Touch Mat**

## My First Zoo

Ref. KH06/001

#### Product information

- A squeaker
- Bright ribbons
- A tactile insert
- A safe mirror
- Rustling elements
- Soft texture
- Non-slip rubberized backside

√ 79.5 x 70 cm

**EDUCATIONAL TOYS | PLAYMATS** 