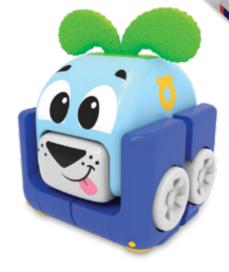

## **TransformMates**

## Speedy Pup

Ref. KH39/001

#### **Product information**

- Rubberized tactile elements
- The tail and paws are movable!
- Flashing lights and sounds of sirens
- Amazing transformation!

17 x 22.3 x 12 cm

♣ 14 x 9.8 x 9.6 cm

#### Educational value

**Batteries 3 AG3** 