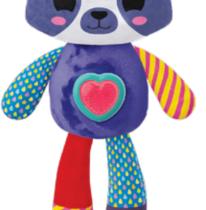

#### Educational value

Bear

**Hearty Pals** 

#### **Product information**

Ref. KH13/003

- Bear plush toy
- Popular melodies
- Merry sounds
- Colorful patterns
- Rustling elements
- Bright lights
- · Soft-to-touch

♣ 18 x 31 x 10 cm

#### Educational value

Batteries 3 AG13

Dancing Giraffe Paul

Ref. KH37/001