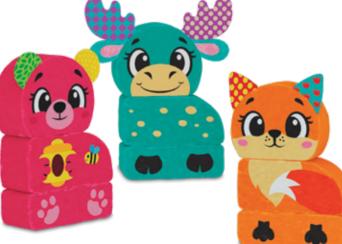

#### **Forest Friends**

Ref. KH21/002

#### **Product information**

- 3 cute animals
- 9 Velcro fabric elements
- Colors and logic
- Pleasantly tactile material
- Rustling items

#### Educational value

Batteries not required

**EDUCATIONAL TOYS** 

SOFT ACTIVITY TOYS