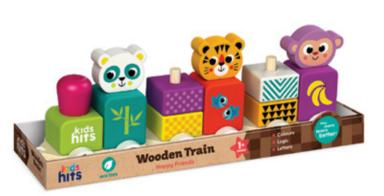

## **Wooden Train**

## **Happy Friends**

Ref. KH20/021

### Product information

- Eco-friendly
- Water-based paints
- Made of high-quality wood
- 15 elements
- Logic
- Letters
- Cute animal characters
- · Match the cubes, learn and play!

#### Educational value

Batteries not required

**WOODEN TOYS** 

**PULL-ALONG TOYS** 

Pull-Along

54