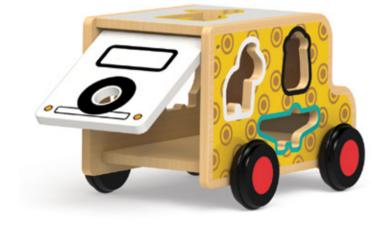

## **Wooden Sorters**

**WOODEN TOYS** 

**WOODEN SORTERS** 

The variety of wooden sorters is amazing! All kinds of shapes, colors, themes! These toys may come in any form that one can imagine: a house, a farm shed, a car, a wagon and what not! Colorful and eye-catching, a thematic wooden sorter becomes the center of children's play: they have to match each element with a uniquely shaped slot on the walls or the roof and let each piece drop into the hole, then open the lid and tip the element out, and start all over again!

Through sorting shapes the little ones learn cause and effect and work on problem-solving and fine motor skills development. This playful activity stimulates kids' imagination: babies can also play with sorting elements as individual toys, e.g. bright characters and cute animals. The wooden sorter is a great toy for an open-ended play!

## **Sorting Truck**

#### Safari Journey

Ref. KH20/029

#### **Product information**

- Eco-friendly
- Water-based paints
- Made of high-quality wood
- 7 sorting elements
- 6 zoo animals
- A truck-shaped sorter
- Easy-to-roll wheels
- An openable rear door

27 x 18 x 18 cm