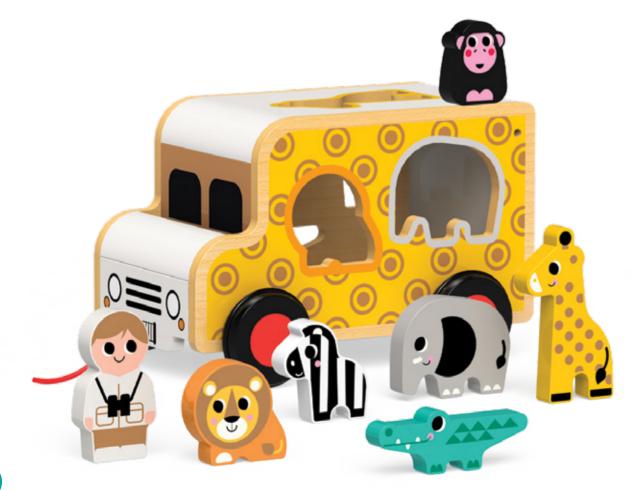

## **Wooden Sorters**

**WOODEN TOYS** 

**WOODEN SORTERS** 

The variety of wooden sorters is amazing! All kinds of shapes, colors, themes! These toys may come in any form that one can imagine: a house, a farm shed, a car, a wagon and what not! Colorful and eye-catching, a thematic wooden sorter becomes the center of children's play: they have to match each element with a uniquely shaped slot on the walls or the roof and let each piece drop into the hole, then open the lid and tip the element out, and start all over again!

Through sorting shapes the little ones learn cause and effect and work on problem-solving and fine motor skills development. This playful activity stimulates kids' imagination: babies can also play with sorting elements as individual toys, e.g. bright characters and cute animals. The wooden sorter is a great toy for an open-ended play!

## **Sorting Truck**

#### Safari Journey

Ref. KH20/029

#### **Product information**

- Eco-friendly
- Water-based paints
- Made of high-quality wood
- 7 sorting elements
- 6 zoo animals
- A truck-shaped sorter
- Easy-to-roll wheels
- An openable rear door

27 x 18 x 18 cm