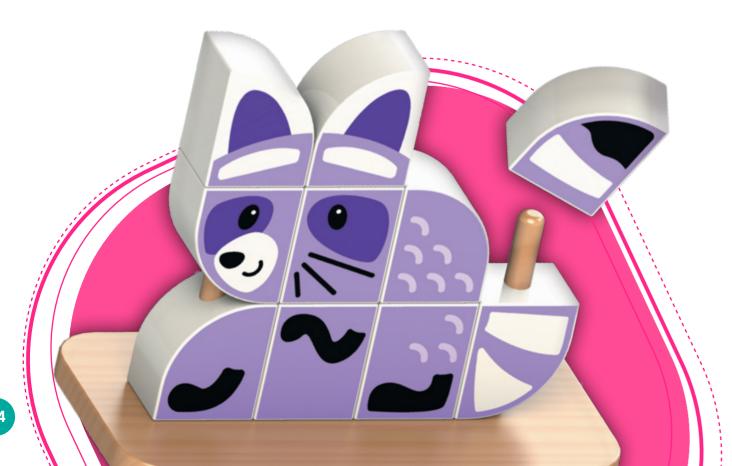

#### Educational value

Batteries not required

TOYS

**Wooden Balancing** Crocodile

Ref. KH20/033

#### Product information

- Eco-friendly
- Water-based paints
- · Made of high-quality wood
- 10 counting frogs
- · Colors and numbers

22.8 x 9.9 x 2.5 cm

5 x 3.7 x 2 cm

#### Educational value

**Wooden Boards** 

Wooden boards have many benefits, and they are mainly valued for their educational content. Learning the ABC and numbers is an important developmental milestone that starts early in a child's life, and wooden boards are designed to make reaching this goal fun and enjoyable. Alphabet, number and shape learning boards can accelerate the literacy and numeracy, and introduce kids to the shape concept at preschool age.