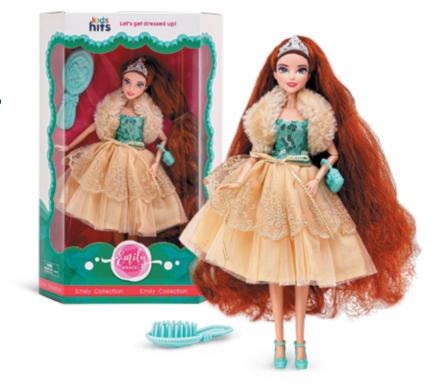

## **Emily Grace**

#### Doll information

 Features: bendable knees and elbows, printed eyes, extra-long thick hair

A romantic outfit:
a vintage bow-decorated dress
Accessories: an elegant
headdress, shoes, a handbag

A hairbrush

22.7 x 34.5 x 6.2 cm

♣ 11" / 28 cm

**DOLLS** 

**EMILY** 

GRACE

80