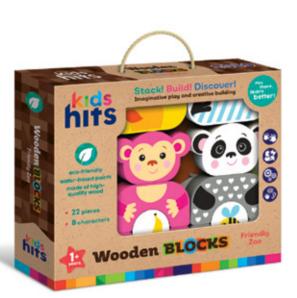

## **Wooden Blocks**

Wooden animal-themed toy blocks ensure an incredibly satisfying build! They attract the little ones with colorful illustrations and vivid colors and offer an open-ended imaginative play. Wooden blocks have clear, simple shapes and are easy to match, stack, build and knock back down. They are specially designed for small hands, with a larger size of blocks suitable for practicing fingers control. With wooden blocks, shape and size concepts are imparted through play, while such skills as spatial thinking, understanding of statics and problem-solving skills are trained. And with beautifully crafted wooden cubes toddlers can learn numbers, colors and make logical pairs. Wooden blocks are 100% natural and safe for kids!

## **Wooden Blocks**

#### Friendly Zoo

Ref. KH20/001

- · Eco-friendly
- Water-based paints
- · Made of high-quality wood
- 22 pieces
- 8 animal characters
- Bright colors
- Build-and-match game
- · Imaginative play and creative building

28.9 x 24.7 x 5.5 cm

Size of one of the elements:  $10.5 \times 5.7 \times 2.2$  cm

#### Educational value

Batteries not required