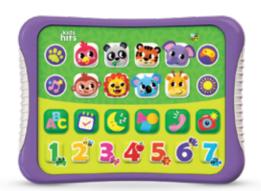

## Hit Pad with lights

#### **Animal Friends**

Ref. KH01/010

#### Product information

- 21 animal sounds and phrases
- 26 melodies and tunes
- 4 interesting games
- 8 bright lights!
- The ABC, numbers, colors and shapes
- Original tablet and photo camera sounds, zoo animal voices and real piano sounds
- Game: Catch the light!
- Play along to music with zoo animal voices!
- Quiz

24 x 17.6 x 2 cm

#### Educational value