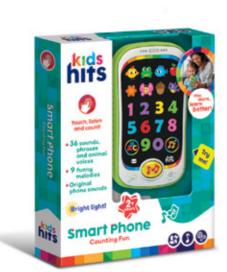

## **Smart Phone Counting Fun**

Ref. KH03/002

#### Product information

- 36 sounds, phrases and animal voices
- 9 funny melodies
- Original smart phone sounds
- The ABC and numbers
- Bright light!
- Mixed colors of plastic (green/white)

#### Educational value

Batteries 2 AAA