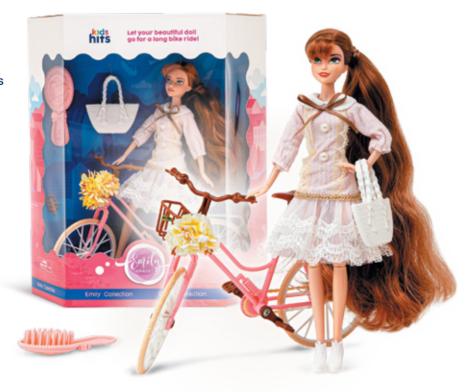

## **Emily Grace**

#### Doll information

- Features: bendable knees and elbows, printed eyes, extra-long thick hair
- · A romantic outfit: a party dress
- A functional bike with rotating wheels and pedals
- Accessories: shoes, a handbag, a bouquet
- A hairbrush

30 x 34.5 x 10 cm

♣ 11" / 28 cm