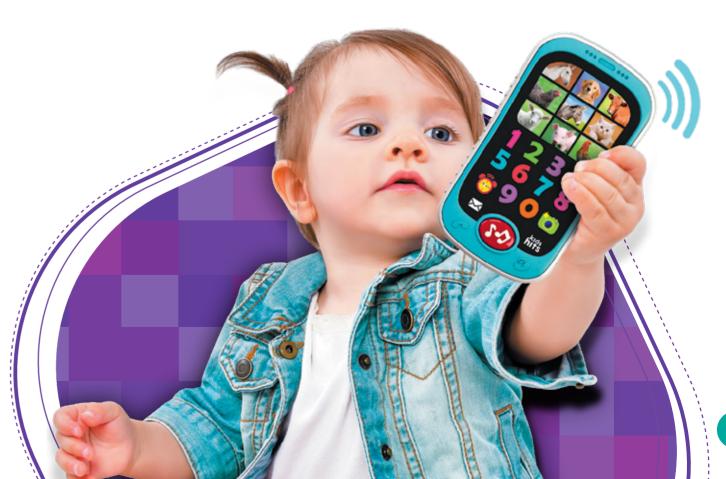

## **Kids' Smart Phones**

Kids' smart phones are ideal toys to offer to little gadget lovers! Kids like pretending to be adults, "talking" and "texting" on their own smart phones. The original mobile ringtones and photo camera and alarm clock sound effects are really adorable! The glowing light and groovy melodies appeal to everyone! These toys come with various make-believe games, and apart from that, have a lot more for inquisitive young minds! Created with a bunch of wonderful features, these smart gadgets can teach numbers, shapes, colors and the ABC! Little whiz-kids can solve riddles, identify different animals, do morning exercises, take pictures, sing and dance to popular melodies. With a love for challenging tasks, the little ones enjoy playing and learning with

## **Smart Phone**