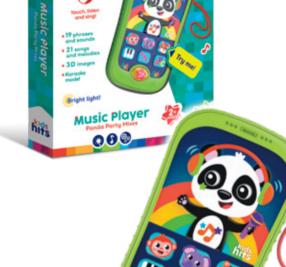

# **Music Player**

**Panda Party Mixes** 

Ref. KH49/001

#### **Product information**

- 19 phrases and sounds
- 21 songs and melodies
- · The ABC, shapes and counting
- · Karaoke mode!
- Bright light!

20.5 x 25 x 3.5 cm

**♦** 8 x 14.2 x 2.2 cm

#### Educational value

**Batteries 2 AAA** 

**EDUCATIONAL** 

TOYS

MUSIC

**AND LIGHT TOYS** 