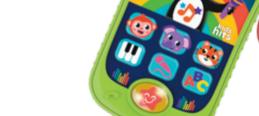

# **Music Player**

**Panda Party Mixes** 

Ref. KH49/001

#### **Product information**

- 19 phrases and sounds
- 21 songs and melodies
- · The ABC, shapes and counting
- · Karaoke mode!
- Bright light!

20.5 x 25 x 3.5 cm

**♦** 8 x 14.2 x 2.2 cm

#### Educational value

**Batteries 2 AAA** 

**EDUCATIONAL** 

TOYS

MUSIC

**AND LIGHT TOYS** 