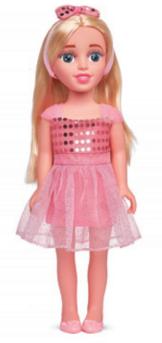

## **Beauty Star Party Time**

Ref. KH40/002

#### **Doll** information

- Features: acrylic eyes with realistic lashes, long thick hair, poseable, arms, legs and head rotate, solid body, vinyl material
- · A fashion outfit: a sequin bowwaist dress with a flared skirt
- · Accessories: shoes, a hairpin

21 x 50 x 12 cm

♣ 18" / 45.7 cm