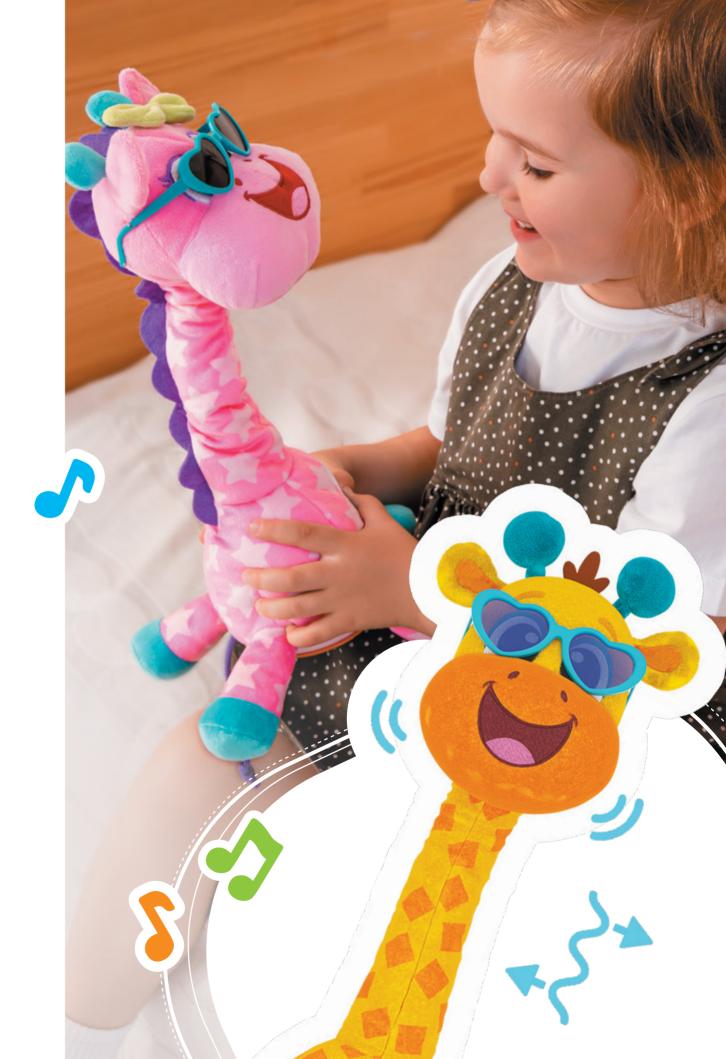

#### Educational value

Batteries 3 AG13

Dancing Giraffe Paul

Ref. KH37/001

#### Product information

- 12 popular melodies
- 6 funny phrasesBright light

♣ 11 x 34 x 14 cm

#### Educational value

Batteries 3 AA

**Dancing Giraffe** Polly

Ref. KH37/002

## Product information

- 12 popular melodies
- 6 funny phrases
- Bright light

♣ 11 x 34 x 14 cm