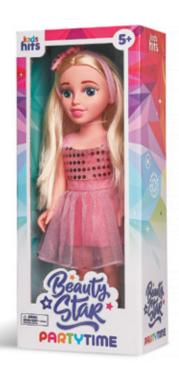

## **Beauty Star Party Time**

Beauty Star Party Time dolls are absolutely marvelous! Their sparkling dresses, glittering sequins and beautifully styled extra-long hair will undoubtedly steal the show at any celebration. Wearing hair accessories and elegant make-up, these dolls are guaranteed to be a dazzling success! If you're in the mood for a joyous celebration, it's time to party! Shine like a true Beauty Star!

## **Beauty Star Party Time**

Ref. KH40/001

#### **Doll** information

• Features: acrylic eyes with realistic lashes, long thick hair, poseable, arms, legs and head rotate, solid body, vinyl material

- A fashion outfit: a sequin belted peplum dress with a pencil skirt
- · Accessories: shoes, a flower hairpin