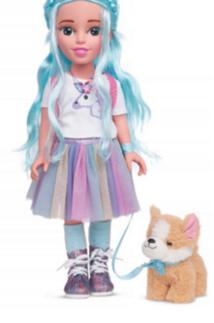

# **Beauty Star**Artsy Girl

Ref. KH33/004

#### **Doll** information

- Features: acrylic eyes with realistic lashes, long thick hair, poseable, arms, legs and head rotate, solid body, vinyl material
- A fashion outfit: a T-shirt, a skirt, socks
- Accessories: a backpack, boots, a bead necklace
- An Akita puppy pet 13\*14\*10 cm
- A collar and a leash set

23.5 x 50 x 12 cm

♣ 18" / 45.7 cm