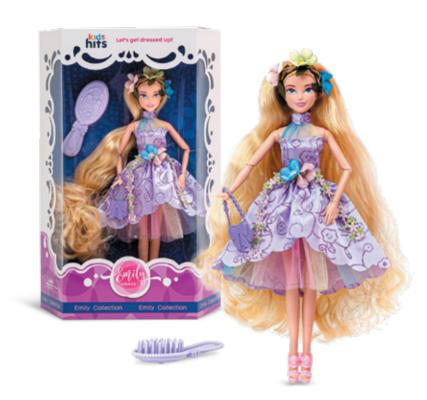

# **Emily Grace**

#### Doll information

- Features: bendable knees and elbows, printed eyes, extra-long thick hair
- A romantic outfit: a floral pattern dress
- Accessories: a floral hairband, shoes, a clutch, a necklace
- A hairbrush

22.7 x 34.5 x 6.2 cm

♣ 11" / 28 cm