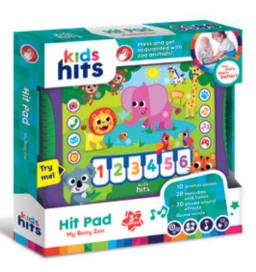

## **Hit Pad** My Busy Zoo

Ref. KH01/005

#### **Product information**

- 10 animal sounds
- 28 melodies and sounds
- 20 phone sound effects
- Game mode
- Counting mode
- SMS, alarm clock and photo camera sounds
- Ringtones, zoo animal voices and popular songs

24 x 17.6 x 2 cm