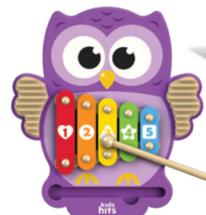

# **Wooden Owl Xylophone**

Ref. KH20/019

#### **Product information**

- Eco-friendlu
- Water-based paints
- · Made of high-quality wood
- Owl character toy
- 5 colorful keys
- A wooden rattle
- A self-storing mallet
- Counting from 1 to 5
- · Colors, shapes and numbers
- · Imaginative play and music-making creativity!

WOODEN TOYS | MUSICAL INSTRUMENTS