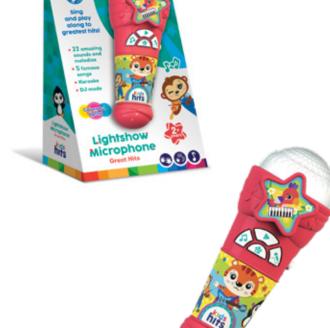

# Lightshow Microphone

#### **Popular Songs**

Ref. KH16/003

#### **Product information**

- 22 funny sounds and melodies
- 5 popular songs
- Karaoke tunes
- DJ mode
- Colorful lights!
- · Sing and make your own music!

14 x 25.5 x 8.3 cm

 $4 \cdot 6.7 \times 17 \times 6.7 \text{ cm}$ 

#### Educational value

**Batteries 2 AAA** 