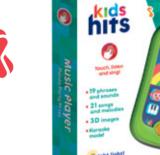

# **Music Player**

**Panda Party Mixes** 

Ref. KH49/001

#### **Product information**

- 19 phrases and sounds
- 21 songs and melodies
- · The ABC, shapes and counting
- · Karaoke mode!
- Bright light!

20.5 x 25 x 3.5 cm

**♦** 8 x 14.2 x 2.2 cm

#### Educational value

**Batteries 2 AAA** 

**EDUCATIONAL** 

TOYS

MUSIC

**AND LIGHT TOYS** 