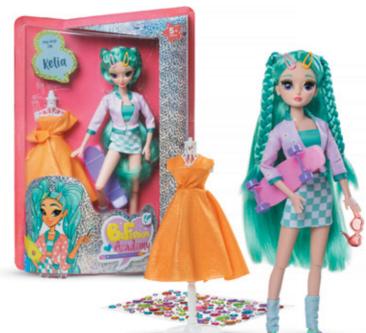

# Be Fashion Academy

## Kelia

Ref. KH25/005

#### **Doll** information

- Features: bendable knees and elbows, acrylic eyes with realistic lashes, long green hair
- A skateboard
- A fashion outfit: a crop top, a checked skirt, a jacket, socks
- · Accessories: 2 hair clips, sneakers, sunglasses
- A booklet with a fashion lesson: create over 4 various looks!
- A fashion designer set: a mannequin, a dress, a set of shiny rhinestones

♣ 11" / 27.9 cm

Our new Emily Grace dolls have high-quality, extralong hair. They're romantic, delicate, stylish, and sophisticated, perfect for modern princesses. Emily Grace is not a fictional character from a cartoon, but a real-life heroine that any child can aspire to. The dolls live in harmony with the world around them, and fantasy and magic bring them to life.