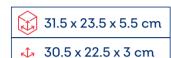

#### **Forest Friends**

Ref. KH21/002

#### **Product information**

- 3 cute animals
- 9 Velcro fabric elements
- Colors and logic
- Pleasantly tactile material
- Rustling items

#### Educational value

Batteries not required

**EDUCATIONAL TOYS** 

SOFT ACTIVITY TOYS