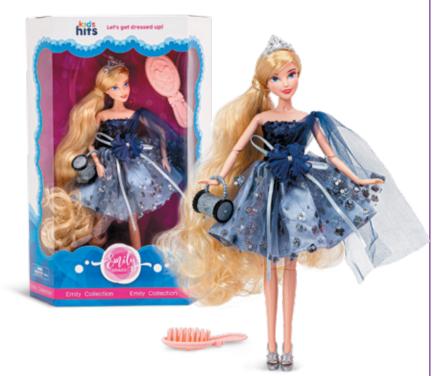

## **Emily Grace**

#### Doll information

- Features: bendable knees and elbows, printed eyes, extra-long thick hair
- · A romantic outfit: a party dress
- A functional bike with rotating wheels and pedals
- Accessories: shoes, a handbag, a bouquet
- A hairbrush

30 x 34.5 x 10 cm

♣ 11" / 28 cm