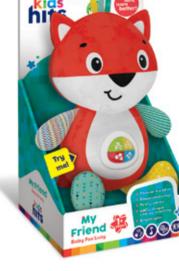

## **Babies Musical Fox**

Ref. KH09/001

#### Product information

- Interactive fox
- 26 funny sounds and melodies
- 2 educational songs
- Tactile ears
- Colorful lights
- The ABC and numbers
- Energizing morning exercises

12 x 15.4 x 3.3 cm