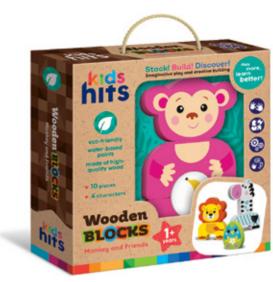

## **Wooden Blocks**

#### Monkey and Friends

Ref. KH20/005

#### **Product information**

- · Eco-friendlu
- Water-based paints
- · Made of high-quality wood
- 10 pieces
- 4 animal characters
- Bright colors
- Build-and-match game
- Imaginative play and creative building

21.4 x 21.9 x 5.5 cm

#### Educational value

#### Batteries not required