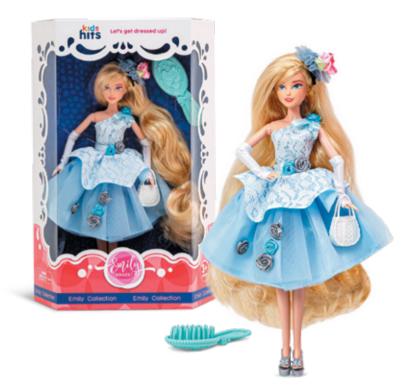

## **Emily Grace**

## 3+ years

#### Ref. KH23/002

#### **Doll** information

- Features: bendable knees and elbows, printed eyes, extra-long thick hair
- A romantic outfit: a floweradorned dress
- Accessories: a headdress with flowers, shoes, gloves, a handbag
- A hairbrush

22.7 x 34.5 x 6.2 cm

♣ 11" / 28 cm