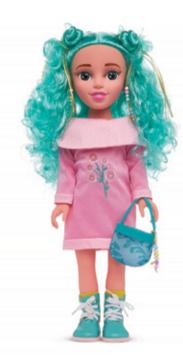

## **Beauty Star Flowery Spring**

# **Blossom Girl**

#### Ref. KH35/004

#### **Doll** information

- Features: acrylic eyes with realistic lashes, long thick curly hair, poseable, arms, legs and head rotate, solid body, vinyl material
- · A fashion outfit: a dress with embroidery, socks
- Accessories: a functional handbag decorated with beads, boots, ribbons with beads woven into the hair

21 x 50 x 12 cm

♣ 18" / 45.7 cm

**BEAUTY STAR** 