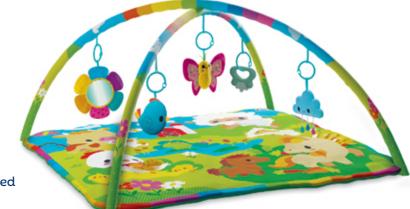

## **Activity Gym**

## **Happy Farm**

Ref. KH06/007

#### **Product information**

- Soft detachable arches
- Activity elements:
- A tactile fur insert
- A rustling peek-a-boo element
- Satin ribbons
- A textured string
- 5 hanging toys

87 x 87 x 51 cm

**↓** 70.7 x 33.7 x 8.5 cm