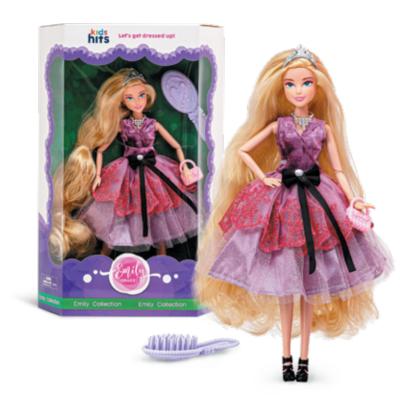

# **Emily Grace**

#### Doll information

- Features: bendable knees and elbows, printed eyes, extra-long thick hair
- A romantic outfit: a floral pattern dress
- Accessories: a floral hairband, shoes, a clutch, a necklace
- A hairbrush

22.7 x 34.5 x 6.2 cm

♣ 11" / 28 cm