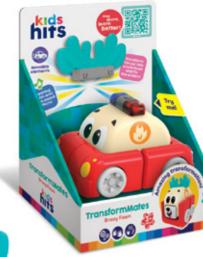

## **TransformMates**

## **Bravy Fawn**

Ref. KH39/003

#### **Product information**

- Rubberized tactile elements
- The tail and legs are movable!
- Flashing lights and sounds of sirens
- Amazing transformation!

17 x 22.3 x 12 cm

14 x 9.8 x 9.6 cm

#### Educational value

**Batteries 3 AG3** 