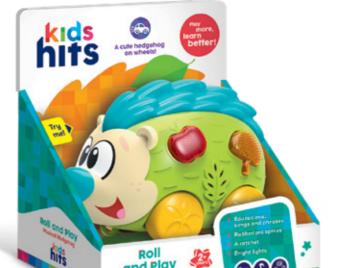

# **Roll and Play**

Musical Hedgehog

Ref. KH18/001

#### Product information

- Educational songs and phrases
- Rubberized spines
- A ratchet
- Bright lights
- Easy-to-roll wheels
- A pull string included

**MUSIC AND LIGHT TOYS** 

**EDUCATIONAL TOYS** 