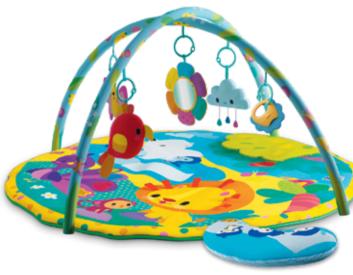

# **Activity Gym**

#### **Zoo Friends**

Ref. KH06/006

#### **Product information**

- Soft detachable arches
- Activity elements:
- Rustling leaves
- Colorful shimmering tactile inserts of various shapes!
- Satin ribbons
- A tummy-time pillow
- 5 hanging toys

59 x 34.5 x 10 cm

**♦ 88 x 88 x 48 cm** 