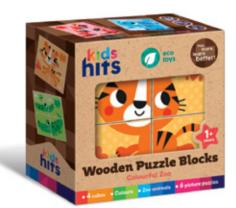

#### Colourful Zoo

Ref. KH20/023

#### Product information

- Eco-friendly
- Water-based paints
- Made of high-quality wood
- 4 cubes
- · Zoo animals
- Numbers
- 6 picture puzzles

12.8 x 12.8 x 5.8 cm

♣ 11 x 11 x 5.5 cm

#### Educational value