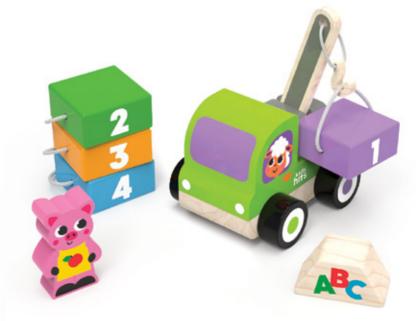

# **Wooden Building Sets**

Wooden playsets with construction vehicles ensure great constructive fun! Children enjoy building and stacking, and maneuvering colorful building blocks. With construction machinery, they can create their own construction sites, and improvise with play figures, acting out various scenes of the city life. Every playset features cute animal characters,

Awooden building set is a wonderful toy that can greatly assist in babies' motor and spatial skills development. Building blocks of different colors and shapes stimulate color and shape recognition. Furthermore, the little ones can easily learn the names of vehicles and animals at play.

which opens the way to kids' imaginative play.