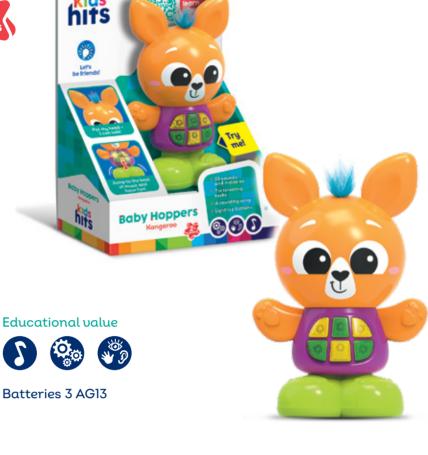

# Baby **Hoppers**

## Kangaroo

Ref. KH11/001

#### Product information

- Interactive kangaroo
- 25 funny sounds and melodies
- 7 interesting tasks
- A counting song
- · Light-up buttons!
- Springy legs
- Jump to the beat of music!
- · A touch-sensitive forelock
- · Pinch the forelock to make the toy talk!

◆ 9.7 x 14.9 x 5.9 cm