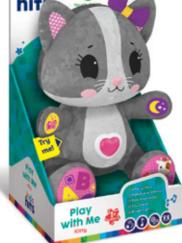

## Play with Me Kitty

Ref. KH14/002

#### **Product information**

- Amazing fairy tales
- · Popular melodies
- Well-known lullabies
- · ABCs, shapes, colors, numbers
- Mixes with farm animal voices
- Bright light
- Soft-to-touch

#### Educational value