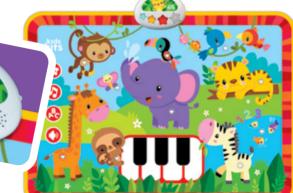

## **Light and Sound** Mat

#### Musical Zoo

Ref. KH04/003

#### **Product information**

- 10 zoo animal sounds
- 10 funny mixes
- 7 joyful melodies
- · Real piano sounds!
- Two modes with two different tone rows
- Magic lights!
- · Choose animal voices to play along to the beat of cheerful melodies!
- The ABC song