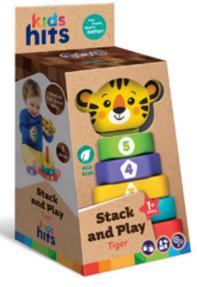

## **Stacking Toys**

## **Stack and Play**

## Tiger

Ref. KH20/014

## Product information

- Eco-friendlu
- Tiger character toy
- Stacking shapes
- · Colors, numbers and shapes
- Counting from 1 to 5
- Stack, build, discover!

**10.5 x 17 x 10 cm 10.5 x 17 x 10 cm** 

#### Educational value

Batteries not required