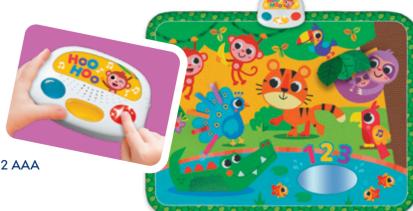

# Lightshow Microphone

#### **Popular Songs**

Ref. KH16/003

#### **Product information**

- 22 funny sounds and melodies
- 5 popular songs
- Karaoke tunes
- DJ mode
- Colorful lights!
- · Sing and make your own music!

14 x 25.5 x 8.3 cm

 $4 \cdot 6.7 \times 17 \times 6.7 \text{ cm}$ 

#### Educational value

**Batteries 2 AAA** 