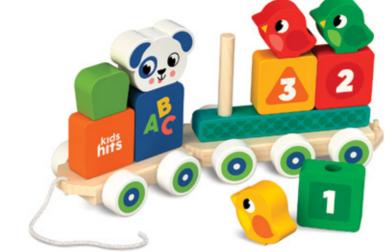

# Wooden Stack and Go Train

Ref. KH20/037

#### **Product information**

- Eco-friendly
- Water-based paints
- Made of high-quality wood
- 11 elements
- 2 carriages
- Colors
- Logic
- Numbers
- Shapes

#### Educational value

Batteries not required