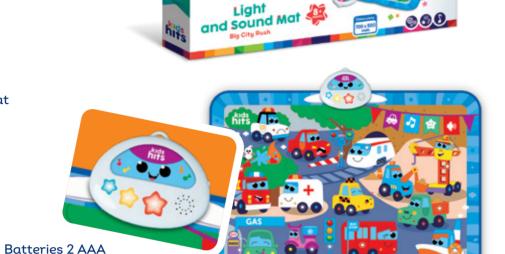

## **Light and Sound** Mat

### **Big City Rush**

Ref. KH04/004

#### **Product information**

- 15 city sounds
- 15 funny mixes
- 7 joyful melodies
- · Real car sounds!
- · Magic lights!
- Choose city sounds to play along to the beat of cheerful melodies!

Educational value