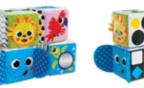

# **Soft Activity Toys**

Babies love to touch and feel new textures! As early as infants begin to grasp different colors, sizes and textures of the world around them, soft toys come first to support their sensory development and emotional growth. Exploring new things, the little ones need safe and functional toys. Soft activity toys with velcro elements are a perfect mix of pleasantly tactile textures and joyful experience.

These toys feature various kinds of building and stacking blocks, puzzle elements with colorful illustrations, and bright characters. They offer great comfort at play as they are easy to grip, line up, stack, build. Besides, they are safe for children to construct, push, drop, and throw. Such toys reinforce babies' hand-eye coordination and assist in their motor skills development. Moreover, kids can improvise and create their own imaginary objects and animals by sticking velcro elements in different ways. With this successful experimenting, fun playtime is guaranteed!