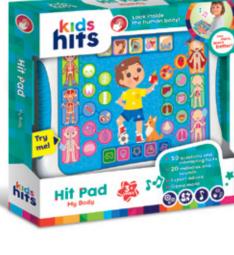

## Hit Pad My Body

#### Product information

- 50 questions and interesting facts
- 20 melodies and sounds
- Expert advice
- Game mode
- Music mode
- · Amazing facts about the human body, its systems and organs

24 x 17.6 x 2 cm

#### Educational value

Batteries 3 AAA