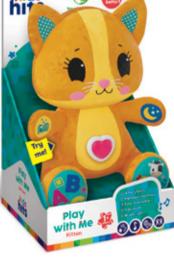

## Play with Me Kitten

Ref. KH14/001

#### **Product information**

- · Amazing fairy tales
- · Popular melodies
- Well-known lullabies
- · ABCs, shapes, colors, numbers
- Mixes with farm animal voices
- Bright light
- · Soft-to-touch

#### Educational value

**Batteries 3 AAA** 