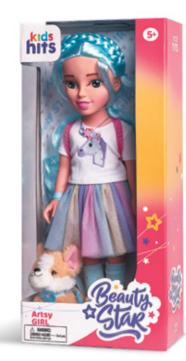

# **Beauty Star**Artsy Girl

Ref. KH33/004

#### **Doll** information

- Features: acrylic eyes with realistic lashes, long thick hair, poseable, arms, legs and head rotate, solid body, vinyl material
- A fashion outfit: a T-shirt, a skirt, socks
- Accessories: a backpack, boots, a bead necklace
- An Akita puppy pet 13\*14\*10 cm
- A collar and a leash set

23.5 x 50 x 12 cm

♣ 18" / 45.7 cm