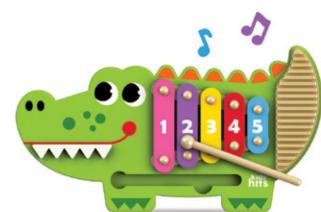

## Wooden Croco Xylophone

Ref. KH20/018

#### **Product information**

- Eco-friendlu
- Water-based paints
- Made of high-quality wood
- Crocodile character toy
- 5 colorful keys
- A wooden rattle
- A self-storing mallet
- · Colors and numbers
- Imaginative play and music-making creativity!

#### Educational value

Batteries not required