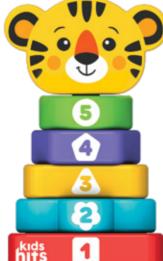

## **Stacking Toys**

## **Stack and Play**

## Tiger

Ref. KH20/014

## Product information

- Eco-friendlu
- Tiger character toy
- Stacking shapes
- · Colors, numbers and shapes
- Counting from 1 to 5
- Stack, build, discover!

**10.5 x 17 x 10 cm 10.5 x 17 x 10 cm** 

#### Educational value

Batteries not required