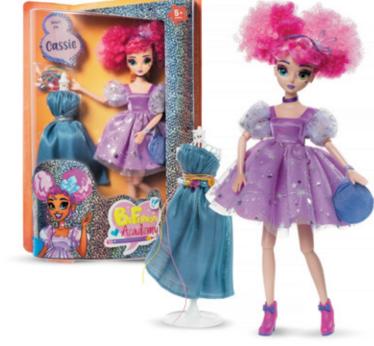

## Be Fashion Academy

### Cassie

#### **Doll** information

- Features: bendable knees and elbows, acrylic eyes of different colors (blue and green) with realistic lashes, curly pink hair
- A fashion outfit: a poofy dress with cosmic prints
- · Accessories: a headband, a choker, shoes, a handbag
- A booklet with a fashion lesson: create over 5 various looks!
- A fashion designer set: a mannequin, a dress, a rope belt with a set of beads

♣ 11" / 27.9 cm