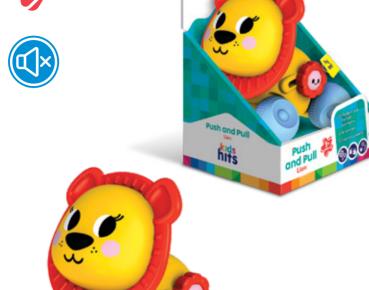

## **Push and Pull**

#### Lion

Ref. KH22/002

#### Product information

- Lion character toy
- Bright colors
- Easy-to-roll wheels
- A ratchet element
- A tactile insert
- · A moving head
- A pull string included

#### Educational value

Batteries not required