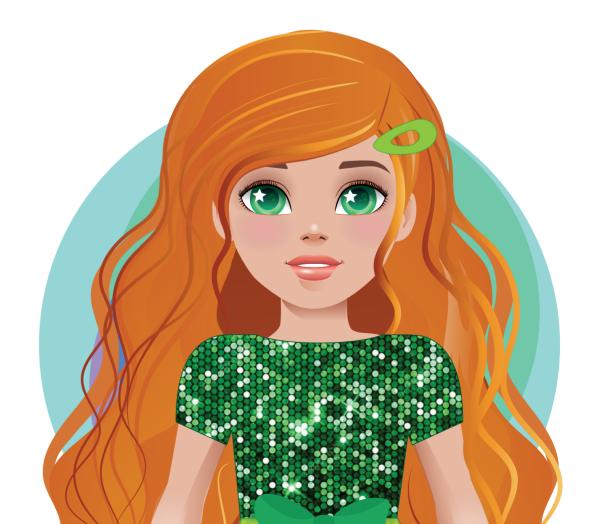

# **Emily Grace**

#### Doll information

- Features: bendable knees and elbows, printed eyes, extra-long thick hair
- A romantic outfit: a floral pattern dress
- Accessories: a floral hairband, shoes, a clutch, a necklace
- A hairbrush

22.7 x 34.5 x 6.2 cm

♣ 11" / 28 cm