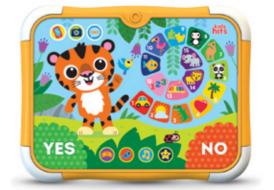

## **Touch Pad**

## Tiger Quiz

Ref. KH02/002

#### **Product information**

- 150 questions
- 40 funny sounds
- 20 amusing melodies
- Labyrinth game
- SMS and photo camera sounds
- Ringtones and popular songs
- Colorful lights
- · A convenient three-position kickstand

35 x 27 x 4 cm

**1** 24.1 x 18.4 x 2.6 cm

#### Educational value

**EDUCATIONAL TOYS** 

**EDUCATIONAL TABLETS** 