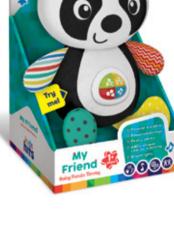

# **My Friend**

**Baby Panda Timmy** 

Ref. KH12/001

#### **Product information**

- · Panda plush toy
- Popular melodies
- Educational songs
- Funny poems
- ABCs, shapes, colors, numbers
- Entertaining tasks
- Bright lights
- Colorful patterns and ribbons
- Soft-to-touch

17 x 31 x 14.5 cm

#### Educational value

**EDUCATIONAL TOYS** 

I PLUSH MUSICAL TOYS