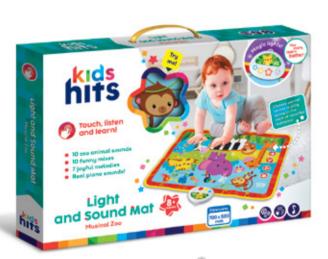

## **Light and Sound** Mat

#### Musical Zoo

Ref. KH04/003

#### **Product information**

- 10 zoo animal sounds
- 10 funny mixes
- 7 joyful melodies
- · Real piano sounds!
- Two modes with two different tone rows
- Magic lights!
- · Choose animal voices to play along to the beat of cheerful melodies!
- The ABC song