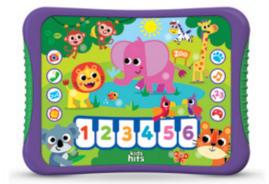

## **Hit Pad** My Busy Zoo

Ref. KH01/005

#### **Product information**

- 10 animal sounds
- 28 melodies and sounds
- 20 phone sound effects
- Game mode
- Counting mode
- SMS, alarm clock and photo camera sounds
- Ringtones, zoo animal voices and popular songs

24 x 17.6 x 2 cm