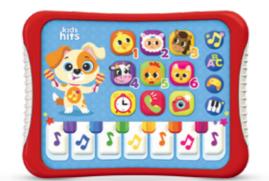

## **Educational Tablets**

The interactive educational tablet is a modern, attractive and unique toy! Specially designed for kids' hands, it can boast the style similarity with the real device with the same kind of button pressing, and lots of learning themes and games! Real animal sounds, original tablet sounds, intellectual games, entertaining songs and merry tunes - all in one toy!

> The series has tablets to suit all tastes, just choose the theme your baby is interested in! The human body, the happy farm, the funny zoo, fairy tales, quests and quizzes! Learning, playing and growing smart is so easy and fun!