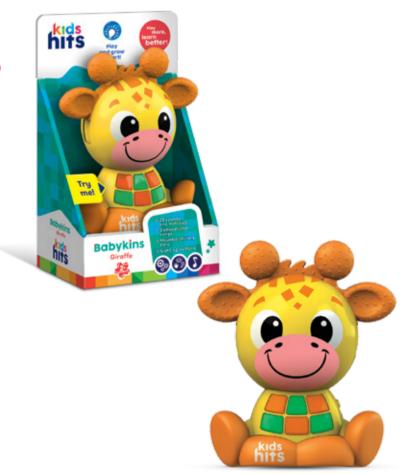

## **Babykins** Giraffe

Ref. KH10/002

#### Product information

- Interactive giraffe
- 25 funny sounds and melodies
- 2 educational songs
- The ears click when moving!
- Play along with amusing sounds!
- Textured elements
- Light-up buttons!

11.7 x 13.5 x 6.4 cm

#### Educational value

**Batteries 2 AAA** 