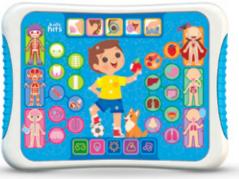

## Hit Pad with lights

#### **Animal Friends**

Ref. KH01/010

#### Product information

- 21 animal sounds and phrases
- 26 melodies and tunes
- 4 interesting games
- 8 bright lights!
- The ABC, numbers, colors and shapes
- Original tablet and photo camera sounds, zoo animal voices and real piano sounds
- Game: Catch the light!
- Play along to music with zoo animal voices!
- Quiz

24 x 17.6 x 2 cm

#### Educational value