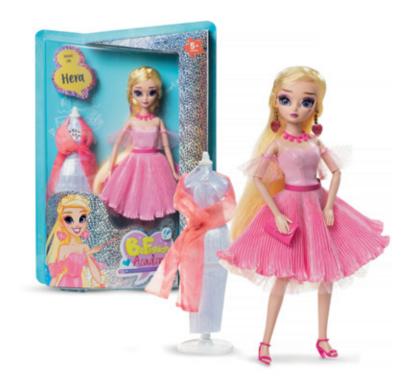

## **Be Fashion Academy**

## Hera

Ref. KH25/001

#### Doll information

- Features: bendable knees and elbows, acrylic eyes with realistic lashes, long blond hair with golden strands
- A fashion outfit: a romantic dress
- Accessories: earrings, a handbag, shoes, fashion jewelry
- A booklet with a fashion lesson: create over 7 various looks!
- A fashion designer set: a mannequin, a dress, a scarf

♣ 11" / 27.9 cm