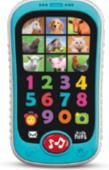

## **Smart Phone Counting Fun**

Ref. KH03/002

#### Product information

- 36 sounds, phrases and animal voices
- 9 funny melodies
- Original smart phone sounds
- The ABC and numbers
- Bright light!
- Mixed colors of plastic (green/white)

#### Educational value

Batteries 2 AAA