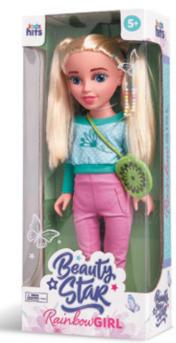

## **Beauty Star Flowery Spring**

## Rainbow Girl

## Ref. KH35/003 **Doll** information

- Features: acrylic eyes with realistic lashes, long thick hair, poseable, arms, legs and head rotate, solid body, vinyl material
- A fashion outfit: a pullover, pink
- Accessories: a functional handbag, sneakers, ribbons and beads woven into the hair

21 x 50 x 12 cm

♣ 18" / 45.7 cm