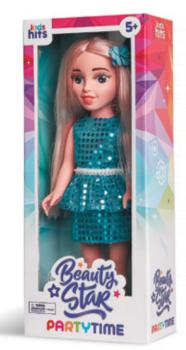

## **Beauty Star Party Time**

Beauty Star Party Time dolls are absolutely marvelous! Their sparkling dresses, glittering sequins and beautifully styled extra-long hair will undoubtedly steal the show at any celebration. Wearing hair accessories and elegant make-up, these dolls are guaranteed to be a dazzling success! If you're in the mood for a joyous celebration, it's time to party! Shine like a true Beauty Star!

## **Beauty Star Party Time**

Ref. KH40/002

#### **Doll** information

- Features: acrylic eyes with realistic lashes, long thick hair, poseable, arms, legs and head rotate, solid body, vinyl material
- · A fashion outfit: a sequin bowwaist dress with a flared skirt
- · Accessories: shoes, a hairpin