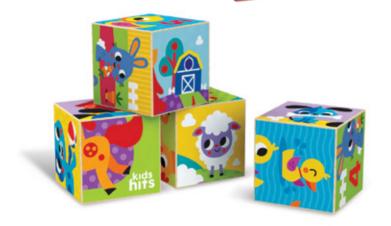

## **Wooden Blocks**

Wooden animal-themed toy blocks ensure an incredibly satisfying build! They attract the little ones with colorful illustrations and vivid colors and offer an open-ended imaginative play. Wooden blocks have clear, simple shapes and are easy to match, stack, build and knock back down. They are specially designed for small hands, with a larger size of blocks suitable for practicing fingers control. With wooden blocks, shape and size concepts are imparted through play, while such skills as spatial thinking, understanding of statics and problem-solving skills are trained. And with beautifully crafted wooden cubes toddlers can learn numbers, colors and make logical pairs. Wooden blocks are 100% natural and safe for kids!

## **Wooden Blocks**

#### Friendly Zoo

Ref. KH20/001

- · Eco-friendly
- Water-based paints
- · Made of high-quality wood
- 22 pieces
- 8 animal characters
- Bright colors
- Build-and-match game
- · Imaginative play and creative building