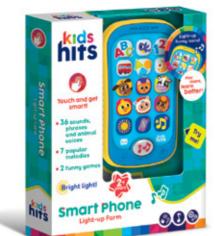

## **Light-up Farm**

Ref. KH03/003

#### Product information

- 36 sounds, phrases and animal voices
- 7 popular melodies
- 2 funny games
- The ABC, numbers and shapes
- Lullabies, mixes and ringtones
- Bright light!
- Light-up funny icons!
- Mixed colors of plastic (blue/yellow)

#### Educational value