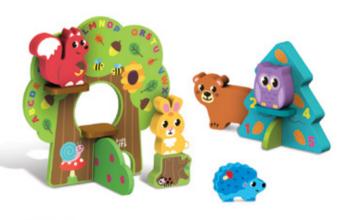

## Wooden **Forest Set**

Ref. KH20/009

#### Product information

- · Eco-friendly
- Water-based paints
- Made of high-quality wood
- 13 pieces
- 5 forest animals
- · Woodland elements
- The ABC, numbers, colors
- Interactive 3D tree assembly
- · Imaginative and creative play

34 x 25.5 x 3.3 cm

24 x 24 x 0.7 cm Thickness of the other elements: 1.7 cm

Educational value

**WOODEN TOYS** 

**PLAYSETS** 