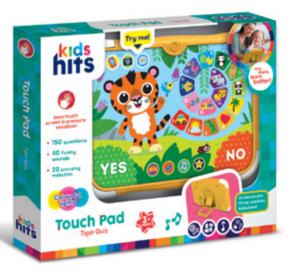

## **Touch Pad**

## Tiger Quiz

Ref. KH02/002

#### **Product information**

- 150 questions
- 40 funny sounds
- 20 amusing melodies
- Labyrinth game
- SMS and photo camera sounds
- Ringtones and popular songs
- Colorful lights
- · A convenient three-position kickstand

35 x 27 x 4 cm

**1** 24.1 x 18.4 x 2.6 cm

#### Educational value

**EDUCATIONAL TOYS** 

**EDUCATIONAL TABLETS** 