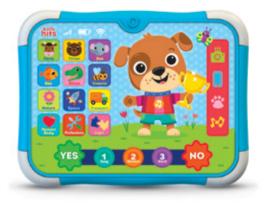

## **Touch Pad**

#### **Smart Puppy**

Ref. KH02/001

#### **Product information**

- 200 questions
- 25 melodies and sounds
- 3 game levels
- 12 themes
- · Photo camera sounds
- Popular songs, ringtones and animal sounds
- Colorful lights
- A convenient three-position kickstand

35 x 27 x 4 cm

**↓** 24.1 x 18.4 x 2.6 cm

#### Educational value