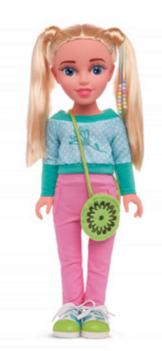

## **Beauty Star Flowery Spring**

## Rainbow Girl

## Ref. KH35/003 **Doll** information

- Features: acrylic eyes with realistic lashes, long thick hair, poseable, arms, legs and head rotate, solid body, vinyl material
- A fashion outfit: a pullover, pink
- Accessories: a functional handbag, sneakers, ribbons and beads woven into the hair

21 x 50 x 12 cm

♣ 18" / 45.7 cm