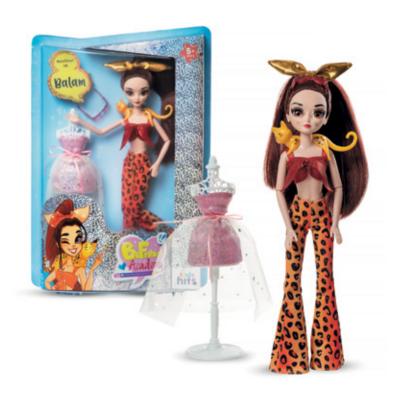

## **Be Fashion Academy**

### Balam

#### Ref. KH25/003

#### **Doll information**

- Features: bendable knees and elbows, acrylic eyes with realistic lashes, long brown hair
- An exotic-looking pet (a cat on the shoulders)
- A fashion outfit: a top, trousers with animal prints
- Accessories: a hair bow, sunglasses, shoes
- A booklet with a fashion lesson: create over 7 various looks!
- A fashion designer set:
   a mannequin, a dress, a tulle skirt
   and a belt

25.5 x 37 x 7 cm

♣ 11" / 27.9 cm

DOLLS | BE FASHION

74