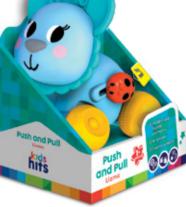

## **Push and Pull**

#### Llama

Ref. KH22/001

#### Product information

- · Llama character toy
- Bright colors
- Easy-to-roll wheels
- A ratchet element
- A tactile insert
- · A moving head
- A pull string included