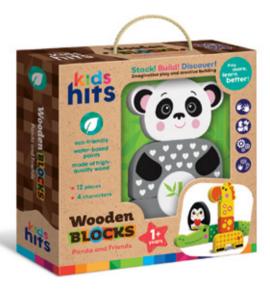

# **Wooden Blocks**

## Panda and Friends

Ref. KH20/006

#### **Product information**

- Eco-friendlu
- Water-based paints
- · Made of high-quality wood
- 12 pieces
- 4 animal characters
- Bright colors
- Build-and-match game
- Imaginative play and creative building

#### Educational value

**WOODEN TOYS** 

I WOODEN BLOCKS