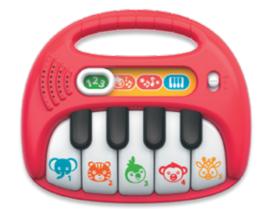

## NEW **Piano Toy Animal Tunes**

Ref. KH15/002

#### **Product information**

- Popular melodies
- Educational songs • Animals, colors, numbers
- Bright lights
- An easy-grasp handle

21.9 x 25.6 x 6 cm

◆ 20.3 x 17.1 x 4.4 cm