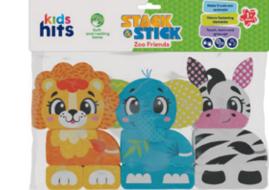

## NEW

## Stack and Stick

#### **Zoo Friends**

Ref. KH21/001

#### **Product information**

- 3 cute animals
- 9 Velcro fabric elements
- · Colors and logic
- Pleasantly tactile material
- Rustling items

#### Educational value

Batteries not required