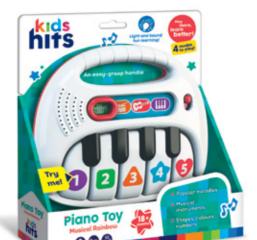

# Piano Toy

# **Musical Rainbow**

Ref. KH15/001

#### **Product information**

- Popular melodies
- Musical instruments
- · A magic piano
- Shapes, colors, numbers
- Bright lights
- An easy-grasp handle

21.9 x 25.6 x 6 cm

**◆** 20.3 x 17.1 x 4.4 cm

#### Educational value

**Batteries 3 AAA** 