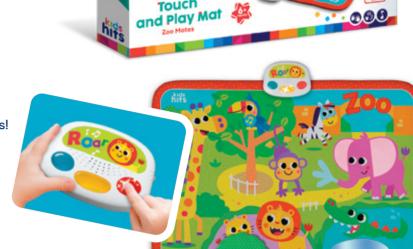

## **Touch and Play** Mat

#### **Zoo Mates**

Ref. KH05/002

#### **Product information**

- A squeaker
- Bright ribbons
- Tactile inserts
- · A safe mirror
- Rustling elements
- · Sounds and lights
- Animal mixes, popular melodies
- Play along with zoo animal voices!
- · A detachable module!