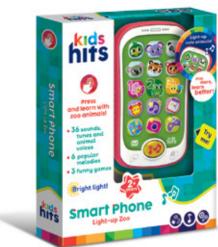

## **Smart Phone**

#### Light-up Zoo

Ref. KH03/004

#### Product information

- 36 sounds, tunes and animal voices
- 6 popular melodies
- 3 funny games
- Numbers and colors
- Ringtones, photo camera and alarm clock sounds
- · A morning exercise song
- Bright light!
- · Light-up cute animals!
- Mixed colors of plastic (red/white)

#### Educational value

**Batteries 2 AAA** 

**EDUCATIONAL TOYS** 

\_

KIDS' SMART PHONES